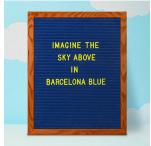

## Green or Blue Felt Letter Board 16x20 Wood Frame

## **Product Details**

- Felt Letter Board
- Choose Blue Letter Board or Green Letter Board
- Wood Framed Letterboard
- Overall Felt Letter Board Size: 16 x 20
- Overall Depth: 7/8"

- Wood Frame (1" wide) borders the felt letter board
  Wood Frame Finishes: Light Oak, Cherry, Walnut
  Felt letterboard with 1/4" grooves allows for easy letter and number insertion
- FREE 3/4" White Helvetica letters and numbers included (290 Characters)
- Hanging Hardware is riveted onto the back for easy wall or ceiling mount 16" x 20" Open Face felt letter board displays for INDOOR use only Optional Colorful Plastic Letter Sets in a Variety of Sizes