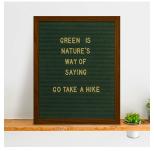

## Green or Blue Felt Letter Board 16x20 Wood Frame

## **Product Details**

- Felt Letter Board
- Choose Blue Letter Board or Green Letter Board
- Wood Framed Letterboard
- Overall Felt Letter Board Size: 16 x 20
- Overall Depth: 7/8"

- Wood Frame (1" wide) borders the felt letter board
  Wood Frame Finishes: Light Oak, Cherry, Walnut
  Felt letterboard with 1/4" grooves allows for easy letter and number insertion
- FREE 3/4" White Helvetica letters and numbers included (290 Characters)
- Hanging Hardware is riveted onto the back for easy wall or ceiling mount 16" x 20" Open Face felt letter board displays for INDOOR use only Optional Colorful Plastic Letter Sets in a Variety of Sizes