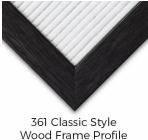

### Product Details

- Wood #361 Felt Access Letterboards
- 24" x 24" Wood Framed Letterboard
- Letter Board with Changeable Letters Open Face Wood Framed Letter Board
- Wooden Picture Frame Style with Top Flat Face Profile
- BLACK, GREY, or WHITE Letter Board Wood Frame Profile: 1 3/16" Wide ()
- #361 Wood Frame Profile Style borders the felt letter board
- Natural Wood Stained Frame
- 10 Popular Wood Frame Finishes
- Portrait and Landscape Sizes
- 24"x24" is the Outside Frame Dimension
- Overall Frame Depth: 3/4"
- Letterboard with 1/4" grooves allows for easy letter and number insertion 3/4" White or Black Helvetica letters and numbers included (290 Characters)
- Optional Plastic Letter Sets Sizes in Helvetica and Roman Fonts
- Ideal for Signs, Messages, Menus, Directories, Other Info + Announcements
- Hanging Hardware on the frame back for wall or ceiling mount.
- 24x24 Open Face #361 Wood Frame Access Letterboards for INDOOR use