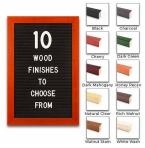

### Product Details

- Wood #361 Felt Access Letterboards
- 24" x 24" Wood Framed Letterboard
- Letter Board with Changeable Letters Open Face Wood Framed Letter Board
- Wooden Picture Frame Style with Top Flat Face Profile
- BLACK, GREY, or WHITE Letter Board Wood Frame Profile: 1 3/16" Wide ()
- #361 Wood Frame Profile Style borders the felt letter board
- Natural Wood Stained Frame
- 10 Popular Wood Frame Finishes
- Portrait and Landscape Sizes
- 24"x24" is the Outside Frame Dimension
- Overall Frame Depth: 3/4"
- Letterboard with 1/4" grooves allows for easy letter and number insertion 3/4" White or Black Helvetica letters and numbers included (290 Characters)
- Optional Plastic Letter Sets Sizes in Helvetica and Roman Fonts
- Ideal for Signs, Messages, Menus, Directories, Other Info + Announcements
- Hanging Hardware on the frame back for wall or ceiling mount.
- 24x24 Open Face #361 Wood Frame Access Letterboards for INDOOR use