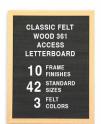

### Product Details

- Wood #361 Felt Access Letterboards
- 24" x 24" Wood Framed Letterboard
- Letter Board with Changeable Letters Open Face Wood Framed Letter Board
- Wooden Picture Frame Style with Top Flat Face Profile
- BLACK, GREY, or WHITE Letter Board Wood Frame Profile: 1 3/16" Wide ()
- #361 Wood Frame Profile Style borders the felt letter board
- Natural Wood Stained Frame
- 10 Popular Wood Frame Finishes
- Portrait and Landscape Sizes
- 24"x24" is the Outside Frame Dimension
- Overall Frame Depth: 3/4"
- Letterboard with 1/4" grooves allows for easy letter and number insertion 3/4" White or Black Helvetica letters and numbers included (290 Characters)
- Optional Plastic Letter Sets Sizes in Helvetica and Roman Fonts
- Ideal for Signs, Messages, Menus, Directories, Other Info + Announcements
- Hanging Hardware on the frame back for wall or ceiling mount.
- 24x24 Open Face #361 Wood Frame Access Letterboards for INDOOR use