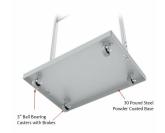

- 30 LBS Powder-coated Steel Base
  3" Heavy Duty Ball Bearing Casters (Wheels) with Locks
- Overall Weight: 42 LBS
- Built with durable aluminum and sturdy steel base plate
  22x84 Rolling Floor Poster Sign Stands for Indoor Use Only