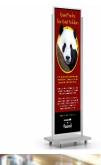

## Heavy Duty XL 22x84 Rolling Powerhouse Large Poster Display Stand | 1 Tier, Silver Finish

## **Product Details**

- **HEAVY DUTY Rolling LARGE Poster Display Sign Stand**
- Proudly Made in America
  Top loading, Aluminum Alloy Frame
- XL 1-Tiered Design
- 22" x 84" graphic size fits into frame
- Frame Accepts up to 3/16" Mounted Graphic
- Fits 1 or 2 Posters
- Sign Frame is best Suited to Display a Rigid Graphic
- Elegant 1" x 2" Racetrack Oval Extruded Uprights
- Overall Post Height: 94"
  Satin Silver Finish
  Double-Sided Viewing