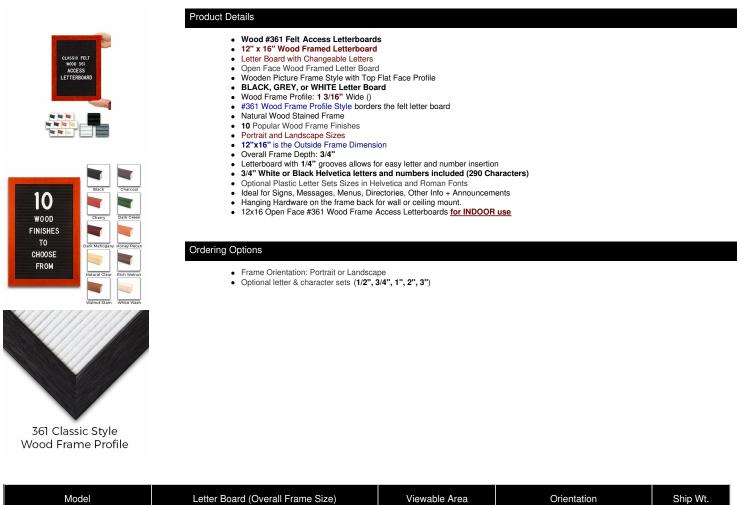

## **Displays**4Sale

A DIVISION OF ACCESS DISPLAY GROUP, INC.

TEL: 800-289-1539 FAX: 877-842-5126 E-MAIL: info@displays4sale.com

## **Product Sheet**

Item ID # OFLETW361F-1216

## Access Letterboard 12 x 16 Open Face 361 Wood Framed FELT Letter Board

## FOR CURRENT PRICING, VISIT THE ID # LISTED ABOVE FREE SHIPPING



| Model           | Letter Board (Overall Frame Size) | Viewable Area    | Orientation           | Ship Wt. |
|-----------------|-----------------------------------|------------------|-----------------------|----------|
| OFLETW361F-1216 | 12" x 16"                         | 9 5/8" x 13 5/8" | Portrait or Landscape | 4 LBS    |