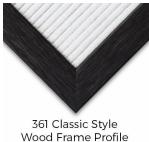

### Product Details

- Wood #361 Felt Access Letterboards
- 30" x 40" Wood Framed Letterboard
- Letter Board with Changeable Letters Open Face Wood Framed Letter Board
- Wooden Picture Frame Style with Top Flat Face Profile
- BLACK, GREY, or WHITE Letter Board Wood Frame Profile: 1 3/16" Wide ()
- #361 Wood Frame Profile Style borders the felt letter board
- Natural Wood Stained Frame
- 10 Popular Wood Frame Finishes
- Portrait and Landscape Sizes
- 30"x40" is the Outside Frame Dimension
- Overall Frame Depth: 3/4"
- Letterboard with 1/4" grooves allows for easy letter and number insertion 3/4" White or Black Helvetica letters and numbers included (290 Characters)
- Optional Plastic Letter Sets Sizes in Helvetica and Roman Fonts
- Ideal for Signs, Messages, Menus, Directories, Other Info + Announcements
- Hanging Hardware on the frame back for wall or ceiling mount.
- 30x40 Open Face #361 Wood Frame Access Letterboards for INDOOR use