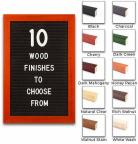

### Product Details

- Wood #361 Felt Access Letterboards
- 30" x 40" Wood Framed Letterboard
- Letter Board with Changeable Letters Open Face Wood Framed Letter Board
- Wooden Picture Frame Style with Top Flat Face Profile
- BLACK, GREY, or WHITE Letter Board Wood Frame Profile: 1 3/16" Wide ()
- #361 Wood Frame Profile Style borders the felt letter board
- Natural Wood Stained Frame
- 10 Popular Wood Frame Finishes
- Portrait and Landscape Sizes
- 30"x40" is the Outside Frame Dimension
- Overall Frame Depth: 3/4"
- Letterboard with 1/4" grooves allows for easy letter and number insertion 3/4" White or Black Helvetica letters and numbers included (290 Characters)
- Optional Plastic Letter Sets Sizes in Helvetica and Roman Fonts
- Ideal for Signs, Messages, Menus, Directories, Other Info + Announcements
- Hanging Hardware on the frame back for wall or ceiling mount.
- 30x40 Open Face #361 Wood Frame Access Letterboards for INDOOR use