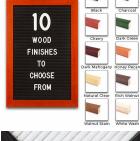

### Product Details

- Wood #361 Felt Access Letterboards
- 10" x 10" Wood Framed Letterboard
- Letter Board with Changeable Letters Open Face Wood Framed Letter Board
- Wooden Picture Frame Style with Top Flat Face Profile
- BLACK, GREY, or WHITE Letter Board Wood Frame Profile: 1 3/16" Wide ()
- #361 Wood Frame Profile Style borders the felt letter board
- Natural Wood Stained Frame
- 10 Popular Wood Frame Finishes Portrait and Landscape Sizes
- 10"x10" is the Outside Frame Dimension
- Overall Frame Depth: 3/4"
- Letterboard with 1/4" grooves allows for easy letter and number insertion 3/4" White or Black Helvetica letters and numbers included (290 Characters)
- Optional Plastic Letter Sets Sizes in Helvetica and Roman Fonts
- Ideal for Signs, Messages, Menus, Directories, Other Info + Announcements
- Hanging Hardware on the frame back for wall or ceiling mount.
- 10x10 Open Face #361 Wood Frame Access Letterboards for INDOOR use