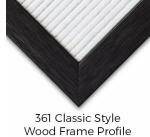

### Product Details

- Wood #361 Felt Access Letterboards
- 10" x 10" Wood Framed Letterboard
- Letter Board with Changeable Letters Open Face Wood Framed Letter Board
- Wooden Picture Frame Style with Top Flat Face Profile
- BLACK, GREY, or WHITE Letter Board Wood Frame Profile: 1 3/16" Wide ()
- #361 Wood Frame Profile Style borders the felt letter board
- Natural Wood Stained Frame
- 10 Popular Wood Frame Finishes Portrait and Landscape Sizes
- 10"x10" is the Outside Frame Dimension
- Overall Frame Depth: 3/4"
- Letterboard with 1/4" grooves allows for easy letter and number insertion 3/4" White or Black Helvetica letters and numbers included (290 Characters)
- Optional Plastic Letter Sets Sizes in Helvetica and Roman Fonts
- Ideal for Signs, Messages, Menus, Directories, Other Info + Announcements
- Hanging Hardware on the frame back for wall or ceiling mount.
- 10x10 Open Face #361 Wood Frame Access Letterboards for INDOOR use