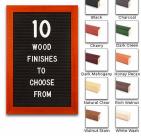

### Product Details

- Wood #361 Felt Access Letterboards
- 18" x 36" Wood Framed Letterboard
- Letter Board with Changeable Letters Open Face Wood Framed Letter Board
- Wooden Picture Frame Style with Top Flat Face Profile
- BLACK, GREY, or WHITE Letter Board Wood Frame Profile: 1 3/16" Wide ()
- #361 Wood Frame Profile Style borders the felt letter board
- Natural Wood Stained Frame
- 10 Popular Wood Frame Finishes Portrait and Landscape Sizes
- 18"x36" is the Outside Frame Dimension
- Overall Frame Depth: 3/4"
- Letterboard with 1/4" grooves allows for easy letter and number insertion 3/4" White or Black Helvetica letters and numbers included (290 Characters)
- Optional Plastic Letter Sets Sizes in Helvetica and Roman Fonts
- Ideal for Signs, Messages, Menus, Directories, Other Info + Announcements
- Hanging Hardware on the frame back for wall or ceiling mount.
- 18x36 Open Face #361 Wood Frame Access Letterboards for INDOOR use