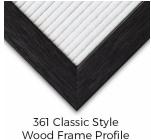

### Product Details

- Wood #361 Felt Access Letterboards
- 18" x 36" Wood Framed Letterboard
- Letter Board with Changeable Letters Open Face Wood Framed Letter Board
- Wooden Picture Frame Style with Top Flat Face Profile
- BLACK, GREY, or WHITE Letter Board Wood Frame Profile: 1 3/16" Wide ()
- #361 Wood Frame Profile Style borders the felt letter board
- Natural Wood Stained Frame
- 10 Popular Wood Frame Finishes Portrait and Landscape Sizes
- 18"x36" is the Outside Frame Dimension
- Overall Frame Depth: 3/4"
- Letterboard with 1/4" grooves allows for easy letter and number insertion 3/4" White or Black Helvetica letters and numbers included (290 Characters)
- Optional Plastic Letter Sets Sizes in Helvetica and Roman Fonts
- Ideal for Signs, Messages, Menus, Directories, Other Info + Announcements
- Hanging Hardware on the frame back for wall or ceiling mount.
- 18x36 Open Face #361 Wood Frame Access Letterboards for INDOOR use