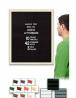

### Access Letterboard 24 x 30 Open Face 361 Wood Framed FELT Letter Board

#### Product Details

- Wood #361 Felt Access Letterboards
- 24" x 30" Wood Framed Letterboard
- Letter Board with Changeable Letters Open Face Wood Framed Letter Board
- Wooden Picture Frame Style with Top Flat Face Profile
- BLACK, GREY, or WHITE Letter Board Wood Frame Profile: 1 3/16" Wide ()
- #361 Wood Frame Profile Style borders the felt letter board
- Natural Wood Stained Frame
- 10 Popular Wood Frame Finishes Portrait and Landscape Sizes
- 24"x30" is the Outside Frame Dimension
- Overall Frame Depth: 3/4"
- Letterboard with 1/4" grooves allows for easy letter and number insertion 3/4" White or Black Helvetica letters and numbers included (290 Characters)
- Optional Plastic Letter Sets Sizes in Helvetica and Roman Fonts
- Ideal for Signs, Messages, Menus, Directories, Other Info + Announcements
- Hanging Hardware on the frame back for wall or ceiling mount.
- 24x30 Open Face #361 Wood Frame Access Letterboards for INDOOR use