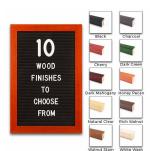

#### Product Details

- Wood #361 Felt Access Letterboards
- 24" x 30" Wood Framed Letterboard
- Letter Board with Changeable Letters Open Face Wood Framed Letter Board
- Wooden Picture Frame Style with Top Flat Face Profile
- BLACK, GREY, or WHITE Letter Board Wood Frame Profile: 1 3/16" Wide ()
- #361 Wood Frame Profile Style borders the felt letter board
- Natural Wood Stained Frame
- 10 Popular Wood Frame Finishes Portrait and Landscape Sizes
- 24"x30" is the Outside Frame Dimension
- Overall Frame Depth: 3/4"
- Letterboard with 1/4" grooves allows for easy letter and number insertion 3/4" White or Black Helvetica letters and numbers included (290 Characters)
- Optional Plastic Letter Sets Sizes in Helvetica and Roman Fonts
- Ideal for Signs, Messages, Menus, Directories, Other Info + Announcements
- Hanging Hardware on the frame back for wall or ceiling mount.
- 24x30 Open Face #361 Wood Frame Access Letterboards for INDOOR use