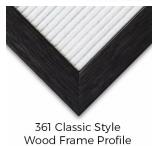

#### Product Details

- Wood #361 Felt Access Letterboards
- 24" x 30" Wood Framed Letterboard
- Letter Board with Changeable Letters Open Face Wood Framed Letter Board
- Wooden Picture Frame Style with Top Flat Face Profile
- BLACK, GREY, or WHITE Letter Board Wood Frame Profile: 1 3/16" Wide ()
- #361 Wood Frame Profile Style borders the felt letter board
- Natural Wood Stained Frame
- 10 Popular Wood Frame Finishes Portrait and Landscape Sizes
- 24"x30" is the Outside Frame Dimension
- Overall Frame Depth: 3/4"
- Letterboard with 1/4" grooves allows for easy letter and number insertion 3/4" White or Black Helvetica letters and numbers included (290 Characters)
- Optional Plastic Letter Sets Sizes in Helvetica and Roman Fonts
- Ideal for Signs, Messages, Menus, Directories, Other Info + Announcements
- Hanging Hardware on the frame back for wall or ceiling mount.
- 24x30 Open Face #361 Wood Frame Access Letterboards for INDOOR use