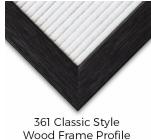

### Access Letterboard 16 x 20 Open Face 361 Wood Framed FELT Letter Board

### Product Details

- Wood #361 Felt Access Letterboards
- 16" x 20" Wood Framed Letterboard
- Letter Board with Changeable Letters Open Face Wood Framed Letter Board
- Wooden Picture Frame Style with Top Flat Face Profile
- BLACK, GREY, or WHITE Letter Board Wood Frame Profile: 1 3/16" Wide ()
- #361 Wood Frame Profile Style borders the felt letter board
- Natural Wood Stained Frame
- 10 Popular Wood Frame Finishes Portrait and Landscape Sizes
- 16"x20" is the Outside Frame Dimension
- Overall Frame Depth: 3/4"
- Letterboard with 1/4" grooves allows for easy letter and number insertion 3/4" White or Black Helvetica letters and numbers included (290 Characters)
- Optional Plastic Letter Sets Sizes in Helvetica and Roman Fonts
- Ideal for Signs, Messages, Menus, Directories, Other Info + Announcements
- Hanging Hardware on the frame back for wall or ceiling mount.
- 16x20 Open Face #361 Wood Frame Access Letterboards for INDOOR use