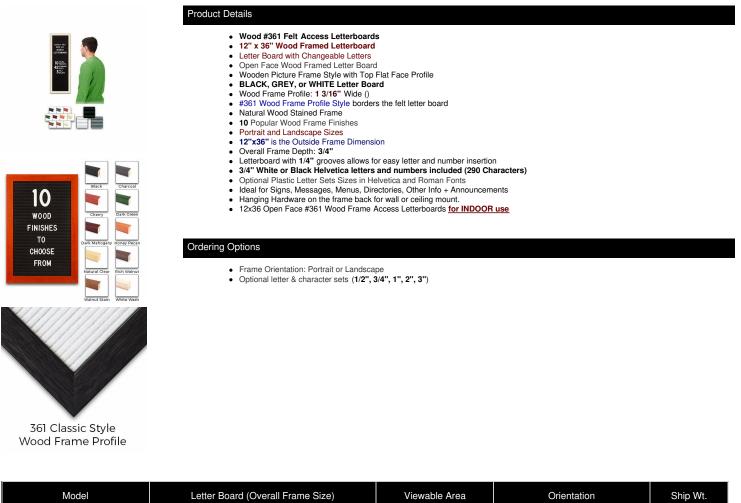

## **Displays**4Sale

A DIVISION OF ACCESS DISPLAY GROUP, INC.

TEL: 800-289-1539 FAX: 877-842-5126 E-MAIL: info@displays4sale.com

## **Product Sheet**

Item ID # OFLETW361F-1236

## Access Letterboard 12 x 36 Open Face 361 Wood Framed FELT Letter Board

## FOR CURRENT PRICING, VISIT THE ID # LISTED ABOVE FREE SHIPPING



| Model           | Letter Board (Overall Frame Size) | Viewable Area    | Orientation           | Ship Wt. |
|-----------------|-----------------------------------|------------------|-----------------------|----------|
| OFLETW361F-1236 | 12" x 36"                         | 9 5/8" x 33 5/8" | Portrait or Landscape | 8 LBS    |