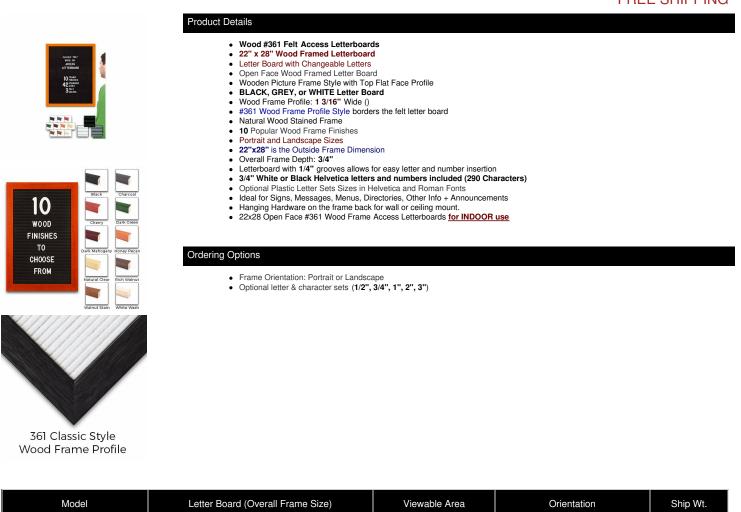

## Access Letterboard 22 x 28 Open Face 361 Wood Framed FELT Letter Board

## FOR CURRENT PRICING, VISIT THE ID # LISTED ABOVE FREE SHIPPING

| Model           | Letter Board (Overall Frame Size) | Viewable Area     | Orientation           | Ship Wt. |
|-----------------|-----------------------------------|-------------------|-----------------------|----------|
| OFLETW361F-2228 | 22" x 28"                         | 19 5/8" x 25 5/8" | Portrait or Landscape | 12 LBS   |