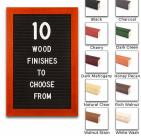

## Product Details

- Wood #361 Felt Access Letterboards
- 42" x 42" Wood Framed Letterboard
- Letter Board with Changeable Letters Open Face Wood Framed Letter Board
- Wooden Picture Frame Style with Top Flat Face Profile
- BLACK, GREY, or WHITE Letter Board Wood Frame Profile: 1 3/16" Wide ()
- #361 Wood Frame Profile Style borders the felt letter board
- Natural Wood Stained Frame
- 10 Popular Wood Frame Finishes Portrait and Landscape Sizes
- 42"x42" is the Outside Frame Dimension
- Overall Frame Depth: 3/4"
- Letterboard with 1/4" grooves allows for easy letter and number insertion 3/4" White or Black Helvetica letters and numbers included (290 Characters)
- Optional Plastic Letter Sets Sizes in Helvetica and Roman Fonts
- Ideal for Signs, Messages, Menus, Directories, Other Info + Announcements
- Hanging Hardware on the frame back for wall or ceiling mount.
- 42x42 Open Face #361 Wood Frame Access Letterboards for INDOOR use