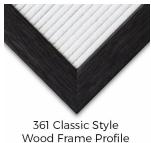

## Product Details

- Wood #361 Felt Access Letterboards
- 42" x 42" Wood Framed Letterboard
- Letter Board with Changeable Letters Open Face Wood Framed Letter Board
- Wooden Picture Frame Style with Top Flat Face Profile
- BLACK, GREY, or WHITE Letter Board Wood Frame Profile: 1 3/16" Wide ()
- #361 Wood Frame Profile Style borders the felt letter board
- Natural Wood Stained Frame
- 10 Popular Wood Frame Finishes Portrait and Landscape Sizes
- 42"x42" is the Outside Frame Dimension
- Overall Frame Depth: 3/4"
- Letterboard with 1/4" grooves allows for easy letter and number insertion 3/4" White or Black Helvetica letters and numbers included (290 Characters)
- Optional Plastic Letter Sets Sizes in Helvetica and Roman Fonts
- Ideal for Signs, Messages, Menus, Directories, Other Info + Announcements
- Hanging Hardware on the frame back for wall or ceiling mount.
- 42x42 Open Face #361 Wood Frame Access Letterboards for INDOOR use