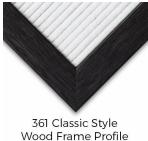

### Product Details

- Wood #361 Felt Access Letterboards
- 8" x 12" Wood Framed Letterboard
- Letter Board with Changeable Letters Open Face Wood Framed Letter Board
- Wooden Picture Frame Style with Top Flat Face Profile
- BLACK, GREY, or WHITE Letter Board Wood Frame Profile: 1 3/16" Wide ()
- #361 Wood Frame Profile Style borders the felt letter board
- Natural Wood Stained Frame
- 10 Popular Wood Frame Finishes Portrait and Landscape Sizes
- 8"x12" is the Outside Frame Dimension
- Overall Frame Depth: 3/4"
- Letterboard with 1/4" grooves allows for easy letter and number insertion 3/4" White or Black Helvetica letters and numbers included (290 Characters)
- Optional Plastic Letter Sets Sizes in Helvetica and Roman Fonts
- Ideal for Signs, Messages, Menus, Directories, Other Info + Announcements
- Hanging Hardware on the frame back for wall or ceiling mount.
- 8x12 Open Face #361 Wood Frame Access Letterboards for INDOOR use