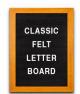

### Access Letterboard 8 x 12 Open Face 361 Wood Framed FELT Letter Board

### Product Details

- Wood #361 Felt Access Letterboards
- 8" x 12" Wood Framed Letterboard
- Letter Board with Changeable Letters Open Face Wood Framed Letter Board
- Wooden Picture Frame Style with Top Flat Face Profile
- BLACK, GREY, or WHITE Letter Board Wood Frame Profile: 1 3/16" Wide ()
- #361 Wood Frame Profile Style borders the felt letter board
- Natural Wood Stained Frame
- 10 Popular Wood Frame Finishes Portrait and Landscape Sizes
- 8"x12" is the Outside Frame Dimension
- Overall Frame Depth: 3/4"
- Letterboard with 1/4" grooves allows for easy letter and number insertion 3/4" White or Black Helvetica letters and numbers included (290 Characters)
- Optional Plastic Letter Sets Sizes in Helvetica and Roman Fonts
- Ideal for Signs, Messages, Menus, Directories, Other Info + Announcements
- Hanging Hardware on the frame back for wall or ceiling mount.
- 8x12 Open Face #361 Wood Frame Access Letterboards for INDOOR use