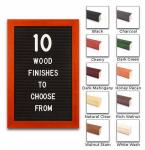

### Product Details

- Wood #361 Felt Access Letterboards
- 8" x 12" Wood Framed Letterboard
- Letter Board with Changeable Letters Open Face Wood Framed Letter Board
- Wooden Picture Frame Style with Top Flat Face Profile
- BLACK, GREY, or WHITE Letter Board Wood Frame Profile: 1 3/16" Wide ()
- #361 Wood Frame Profile Style borders the felt letter board
- Natural Wood Stained Frame
- 10 Popular Wood Frame Finishes Portrait and Landscape Sizes
- 8"x12" is the Outside Frame Dimension
- Overall Frame Depth: 3/4"
- Letterboard with 1/4" grooves allows for easy letter and number insertion 3/4" White or Black Helvetica letters and numbers included (290 Characters)
- Optional Plastic Letter Sets Sizes in Helvetica and Roman Fonts
- Ideal for Signs, Messages, Menus, Directories, Other Info + Announcements
- Hanging Hardware on the frame back for wall or ceiling mount.
- 8x12 Open Face #361 Wood Frame Access Letterboards for INDOOR use