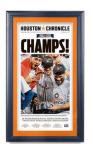

## Houston Astros 2017 World Series Champions Newspaper Frame | Classic Wood Picture Frame with **Beveled Matboard**

FOR CURRENT PRICING, VISIT THE ID # LISTED ABOVE FREE SHIPPING

#### **Product Details**

- Classic Wood Newspaper Frame with Matboard
- For Houston Astros World Series Champs Newspaper
- Send in the Size of your Newspaper When Ordering
- Frame Only, Newspaper NOT Included
- Frame Profile: 1 3/8" Wide
- Overall Wood Frame Depth: 3/4"
- Wall Mount Newspaper Picture Frame
- Newspaper Thickness: Frames accommodate up to 10 Pages
- Frame Orientation: All sizes come standard in PORTRAIT orientation
- Wood frame finishes available
  Beveled Matte Board: Choose from a variety of colors
- Strong lightweight acrylic provides a clear viewing window
- 1/8" Cardboard Backer
- Installs Easily: Mounting & Framing hardware included
- Newspaper display frames for INDOOR USE ONLY
- Call to customize the Newspaper Size (Broad or Tabloid)
- Call to customize the Newspaper Style (Frame or Matboard Color)