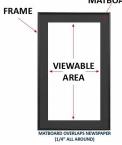

## MATBOARD

## IMPORTANT! WE NEED YOUR NEWSPAPER SIZE

Newspaper sizes are constantly changing in this day and age. For that reason we require you to measure your newspaper and provide the  $\begin{tabular}{l} \bf EXACT \end{tabular}$  dimensions (Width x Height)

When ordering the Newspaper Frame below, make sure to provide your **EXACT** newspaper measurements into the blank text box labeled:

#### "Enter Your EXACT Newspaper Size"

This is the size we will build the newspaper frame for