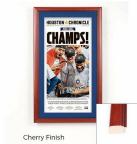

## Houston Astros 2017 World Series Champions Newspaper Frame | Classic Wood Picture Frame with **Beveled Matboard**

FOR CURRENT PRICING, VISIT THE ID # LISTED ABOVE FREE SHIPPING

#### **Product Details**

- Classic Wood Newspaper Frame with Matboard
- For Houston Astros World Series Champs Newspaper
- Send in the Size of your Newspaper When Ordering
- Frame Only, Newspaper NOT Included
- Frame Profile: 1 3/8" Wide
- Overall Wood Frame Depth: 3/4"
- Wall Mount Newspaper Picture Frame
- Newspaper Thickness: Frames accommodate up to 10 Pages
- Frame Orientation: All sizes come standard in PORTRAIT orientation
- Wood frame finishes available
  Beveled Matte Board: Choose from a variety of colors
- Strong lightweight acrylic provides a clear viewing window
- 1/8" Cardboard Backer
- Installs Easily: Mounting & Framing hardware included
- Newspaper display frames for INDOOR USE ONLY
- Call to customize the Newspaper Size (Broad or Tabloid)
- Call to customize the Newspaper Style (Frame or Matboard Color)

#### Ordering Options

- Matboard Colors
- Backing Board: Choose to upgrade your backer to Acid Free Foamboard