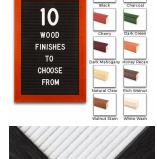

### Product Details

- Wood #361 Felt Access Letterboards
- 20" x 20" Wood Framed Letterboard
- Letter Board with Changeable Letters Open Face Wood Framed Letter Board
- Wooden Picture Frame Style with Top Flat Face Profile
- BLACK, GREY, or WHITE Letter Board Wood Frame Profile: 1 3/16" Wide ()
- #361 Wood Frame Profile Style borders the felt letter board
- Natural Wood Stained Frame
- 10 Popular Wood Frame Finishes Portrait and Landscape Sizes
- 20"x20" is the Outside Frame Dimension
- Overall Frame Depth: 3/4"
- Letterboard with 1/4" grooves allows for easy letter and number insertion 3/4" White or Black Helvetica letters and numbers included (290 Characters)
- Optional Plastic Letter Sets Sizes in Helvetica and Roman Fonts
- Ideal for Signs, Messages, Menus, Directories, Other Info + Announcements
- Hanging Hardware on the frame back for wall or ceiling mount.
- 20x20 Open Face #361 Wood Frame Access Letterboards for INDOOR use