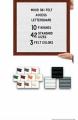

### Product Details

- Wood #361 Felt Access Letterboards
- 20" x 20" Wood Framed Letterboard
- Letter Board with Changeable Letters Open Face Wood Framed Letter Board
- Wooden Picture Frame Style with Top Flat Face Profile
- BLACK, GREY, or WHITE Letter Board Wood Frame Profile: 1 3/16" Wide ()
- #361 Wood Frame Profile Style borders the felt letter board
- Natural Wood Stained Frame
- 10 Popular Wood Frame Finishes Portrait and Landscape Sizes
- 20"x20" is the Outside Frame Dimension
- Overall Frame Depth: 3/4"
- Letterboard with 1/4" grooves allows for easy letter and number insertion 3/4" White or Black Helvetica letters and numbers included (290 Characters)
- Optional Plastic Letter Sets Sizes in Helvetica and Roman Fonts
- Ideal for Signs, Messages, Menus, Directories, Other Info + Announcements
- Hanging Hardware on the frame back for wall or ceiling mount.
- 20x20 Open Face #361 Wood Frame Access Letterboards for INDOOR use

#### Ordering Options

- Frame Orientation: Square
- Optional letter & character sets (1/2", 3/4", 1", 2", 3")

| Model           | Letter Board (Overall Frame Size) | Viewable Area     | Orientation | Ship Wt. |
|-----------------|-----------------------------------|-------------------|-------------|----------|
| OFLETW361F-2020 | 20" x 20"                         | 17 5/8" x 17 5/8" | Square      | 8 LBS    |