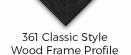

## Product Details

- Wood #361 Felt Access Letterboards
- 20" x 30" Wood Framed Letterboard
- Letter Board with Changeable Letters Open Face Wood Framed Letter Board
- Wooden Picture Frame Style with Top Flat Face Profile
- BLACK, GREY, or WHITE Letter Board Wood Frame Profile: 1 3/16" Wide ()
- #361 Wood Frame Profile Style borders the felt letter board
- Natural Wood Stained Frame
- 10 Popular Wood Frame Finishes Portrait and Landscape Sizes
- 20"x30" is the Outside Frame Dimension
- Overall Frame Depth: 3/4"
- Letterboard with 1/4" grooves allows for easy letter and number insertion 3/4" White or Black Helvetica letters and numbers included (290 Characters)
- Optional Plastic Letter Sets Sizes in Helvetica and Roman Fonts
- Ideal for Signs, Messages, Menus, Directories, Other Info + Announcements
- Hanging Hardware on the frame back for wall or ceiling mount.
- 20x30 Open Face #361 Wood Frame Access Letterboards for INDOOR use