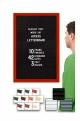

### Access Letterboard 20 x 30 Open Face 361 Wood Framed FELT Letter Board

## Product Details

- Wood #361 Felt Access Letterboards
- 20" x 30" Wood Framed Letterboard
- Letter Board with Changeable Letters Open Face Wood Framed Letter Board
- Wooden Picture Frame Style with Top Flat Face Profile
- BLACK, GREY, or WHITE Letter Board Wood Frame Profile: 1 3/16" Wide ()
- #361 Wood Frame Profile Style borders the felt letter board
- Natural Wood Stained Frame
- 10 Popular Wood Frame Finishes Portrait and Landscape Sizes
- 20"x30" is the Outside Frame Dimension
- Overall Frame Depth: 3/4"
- Letterboard with 1/4" grooves allows for easy letter and number insertion 3/4" White or Black Helvetica letters and numbers included (290 Characters)
- Optional Plastic Letter Sets Sizes in Helvetica and Roman Fonts
- Ideal for Signs, Messages, Menus, Directories, Other Info + Announcements
- Hanging Hardware on the frame back for wall or ceiling mount.
- 20x30 Open Face #361 Wood Frame Access Letterboards for INDOOR use