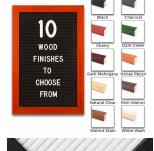

## Product Details

- Wood #361 Felt Access Letterboards
- 20" x 30" Wood Framed Letterboard
- Letter Board with Changeable Letters Open Face Wood Framed Letter Board
- Wooden Picture Frame Style with Top Flat Face Profile
- BLACK, GREY, or WHITE Letter Board Wood Frame Profile: 1 3/16" Wide ()
- #361 Wood Frame Profile Style borders the felt letter board
- Natural Wood Stained Frame
- 10 Popular Wood Frame Finishes Portrait and Landscape Sizes
- 20"x30" is the Outside Frame Dimension
- Overall Frame Depth: 3/4"
- Letterboard with 1/4" grooves allows for easy letter and number insertion 3/4" White or Black Helvetica letters and numbers included (290 Characters)
- Optional Plastic Letter Sets Sizes in Helvetica and Roman Fonts
- Ideal for Signs, Messages, Menus, Directories, Other Info + Announcements
- Hanging Hardware on the frame back for wall or ceiling mount.
- 20x30 Open Face #361 Wood Frame Access Letterboards for INDOOR use