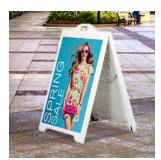

## The Boss 24x36 A-Frame Plastic Sign Boards for Self-Adhesive Vinyl Graphics - WHITE

## **Product Details**

- THE BOSS Plastic A Board A-Frame Pavement Sign Board
- Durable Sandwich Sign Board or Menu Board Folding Design with Wheels for Easy Moving
- Suitable for Indoor or Outdoor Use
- A-Frame sign board is 30 LBS
- Sturdy & stable on its own â€" no water or sand needed Overall Sign Dimensions: 26.75" Wide x 46.5" High x 29" Deep Each Side fits a self-adhesive graphic 24" Wide x 36" High
- Two-sided viewing
- Folding A Frame Design is made of durable Polystyrene Plastic Finish: White Plastic
- When used outdoors, weatherproof poster materials are recommended.
- Alternative to Self Adhesive Vinyl Graphics is to use Tape on your Posters
- No Tools Required.
- Single packed with an easy-to-understand instruction sheet!