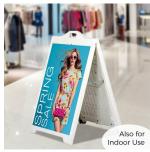

## **Product Details**

- THE BOSS Plastic A Board A-Frame Pavement Sign Board
- Durable Sandwich Sign Board or Menu Board Folding Design with Wheels for Easy Moving
- Suitable for Indoor or Outdoor Use
- A-Frame sign board is 30 LBS
- Sturdy & stable on its own â€" no water or sand needed Overall Sign Dimensions: 26.75" Wide x 46.5" High x 29" Deep Each Side fits a self-adhesive graphic 24" Wide x 36" High
- Two-sided viewing
- Folding A Frame Design is made of durable Polystyrene Plastic Finish: White Plastic
- When used outdoors, weatherproof poster materials are recommended.
- Alternative to Self Adhesive Vinyl Graphics is to use Tape on your Posters
- No Tools Required.
- Single packed with an easy-to-understand instruction sheet!