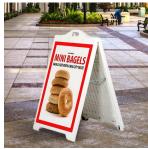

## **Product Details**

- THE BOSS Plastic A Board A-Frame Pavement Sign Board
- Durable Sandwich Sign Board or Menu Board Folding Design with Wheels for Easy Moving
- Suitable for Indoor or Outdoor Use
- A-Frame sign board is 30 LBS
- Sturdy & stable on its own â€" no water or sand needed Overall Sign Dimensions: 26.75" Wide x 46.5" High x 29" Deep Each Side fits a self-adhesive graphic 24" Wide x 36" High
- Two-sided viewing
- Folding A Frame Design is made of durable Polystyrene Plastic Finish: White Plastic
- When used outdoors, weatherproof poster materials are recommended.
- Alternative to Self Adhesive Vinyl Graphics is to use Tape on your Posters
- No Tools Required.
- Single packed with an easy-to-understand instruction sheet!