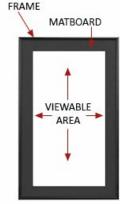

## MATBOARD OVERLAPS NEWSPAPER (1/4" ALL AROUND)

# MATBOARD FRAME VIEWABLE AREA