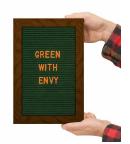

## Green or Blue Felt Letter Board 8x12 Wood Frame

## **Product Details**

- Felt Letter Board
- Choose Blue Letter Board or Green Letter Board
- Wood Framed Letterboard
- Overall Felt Letter Board Size: 8 x 12
- Overall Depth: 7/8"

- Wood Frame (1" wide) borders the felt letter board
  Wood Frame Finishes: Light Oak, Cherry, Walnut
  Felt letterboard with 1/4" grooves allows for easy letter and number insertion
- FREE 3/4" White Helvetica letters and numbers included (290 Characters)
- Hanging Hardware is riveted onto the back for easy wall or ceiling mount 8" x 12" Open Face felt letter board displays for INDOOR use only