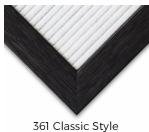

### Access Letterboard 48 x 48 Open Face 361 Wood Framed FELT Letter Board

## Product Details

- Wood #361 Felt Access Letterboards
- 48" x 48" Wood Framed Letterboard
- Letter Board with Changeable Letters Open Face Wood Framed Letter Board
- Wooden Picture Frame Style with Top Flat Face Profile
- BLACK, GREY, or WHITE Letter Board Wood Frame Profile: 1 3/16" Wide ()
- #361 Wood Frame Profile Style borders the felt letter board
- Natural Wood Stained Frame
- 10 Popular Wood Frame Finishes Portrait and Landscape Sizes
- 48"x48" is the Outside Frame Dimension
- Overall Frame Depth: 3/4"
- Letterboard with 1/4" grooves allows for easy letter and number insertion 3/4" White or Black Helvetica letters and numbers included (290 Characters)
- Optional Plastic Letter Sets Sizes in Helvetica and Roman Fonts
- Ideal for Signs, Messages, Menus, Directories, Other Info + Announcements
- Hanging Hardware on the frame back for wall or ceiling mount.
- 48x48 Open Face #361 Wood Frame Access Letterboards for INDOOR use

#### Ordering Options

- Frame Orientation: Square
- Optional letter & character sets (1/2", 3/4", 1", 2", 3")

Wood Frame Profile

| Model           | Letter Board (Overall Frame Size) | Viewable Area     | Orientation | Ship Wt. |
|-----------------|-----------------------------------|-------------------|-------------|----------|
| OFLETW361F-4848 | 48" x 48"                         | 45 5/8" x 45 5/8" | Square      | 46 LBS   |