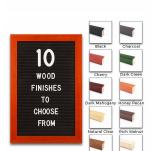

## Product Details

- Wood #361 Felt Access Letterboards
- 48" x 48" Wood Framed Letterboard
- Letter Board with Changeable Letters Open Face Wood Framed Letter Board
- Wooden Picture Frame Style with Top Flat Face Profile
- BLACK, GREY, or WHITE Letter Board Wood Frame Profile: 1 3/16" Wide ()
- #361 Wood Frame Profile Style borders the felt letter board
- Natural Wood Stained Frame
- 10 Popular Wood Frame Finishes Portrait and Landscape Sizes
- 48"x48" is the Outside Frame Dimension
- Overall Frame Depth: 3/4"
- Letterboard with 1/4" grooves allows for easy letter and number insertion 3/4" White or Black Helvetica letters and numbers included (290 Characters)
- Optional Plastic Letter Sets Sizes in Helvetica and Roman Fonts
- Ideal for Signs, Messages, Menus, Directories, Other Info + Announcements
- Hanging Hardware on the frame back for wall or ceiling mount.
- 48x48 Open Face #361 Wood Frame Access Letterboards for INDOOR use