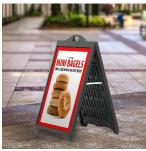

## The Boss 24x36 A-Frame Plastic Sign Boards for Self-Adhesive Vinyl Graphics - BLACK

## **Product Details**

- THE BOSS Plastic A Board A-Frame Pavement Sign Board
- Durable Sandwich Sign Board or Menu Board Folding Design with Wheels for Easy Moving
- Suitable for Indoor or Outdoor Use
- A-Frame sign board is 30 LBS
- Sturdy & stable on its own â€" no water or sand needed Overall Sign Dimensions: 26.75" Wide x 46.5" High x 29" Deep Each Side fits a self-adhesive graphic 24" Wide x 36" High
- Two-sided viewing
- Folding A Frame Design is made of durable Polystyrene Plastic Finish: Black Plastic
- When used outdoors, weatherproof poster materials are recommended.
- Alternative to Self Adhesive Vinyl Graphics is to use Tape on your Posters
- No Tools Required.
- Single packed with an easy-to-understand instruction sheet!