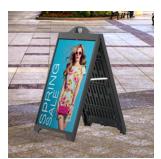

## The Boss 24x36 A-Frame Plastic Sign Boards for Self-Adhesive Vinyl Graphics - BLACK

## **Product Details**

- THE BOSS Plastic A Board A-Frame Pavement Sign Board
- Durable Sandwich Sign Board or Menu Board Folding Design with Wheels for Easy Moving
- Suitable for Indoor or Outdoor Use
- A-Frame sign board is 30 LBS
- Sturdy & stable on its own â€" no water or sand needed Overall Sign Dimensions: 26.75" Wide x 46.5" High x 29" Deep Each Side fits a self-adhesive graphic 24" Wide x 36" High
- Two-sided viewing
- Folding A Frame Design is made of durable Polystyrene Plastic Finish: Black Plastic
- When used outdoors, weatherproof poster materials are recommended.
- Alternative to Self Adhesive Vinyl Graphics is to use Tape on your Posters
- No Tools Required.
- Single packed with an easy-to-understand instruction sheet!