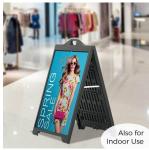

## The Boss 24x36 A-Frame Plastic Sign Boards for Self-Adhesive Vinyl Graphics - BLACK

## **Product Details**

- THE BOSS Plastic A Board A-Frame Pavement Sign Board
- Durable Sandwich Sign Board or Menu Board Folding Design with Wheels for Easy Moving
- Suitable for Indoor or Outdoor Use
- A-Frame sign board is 30 LBS
- Sturdy & stable on its own â€" no water or sand needed Overall Sign Dimensions: 26.75" Wide x 46.5" High x 29" Deep Each Side fits a self-adhesive graphic 24" Wide x 36" High
- Two-sided viewing
- Folding A Frame Design is made of durable Polystyrene Plastic Finish: Black Plastic
- When used outdoors, weatherproof poster materials are recommended.
- Alternative to Self Adhesive Vinyl Graphics is to use Tape on your Posters
- No Tools Required.
- Single packed with an easy-to-understand instruction sheet!