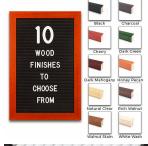

### Product Details

- Wood #361 Felt Access Letterboards
- 14" x 22" Wood Framed Letterboard
- Letter Board with Changeable Letters Open Face Wood Framed Letter Board
- Wooden Picture Frame Style with Top Flat Face Profile
- BLACK, GREY, or WHITE Letter Board Wood Frame Profile: 1 3/16" Wide ()
- #361 Wood Frame Profile Style borders the felt letter board
- Natural Wood Stained Frame
- 10 Popular Wood Frame Finishes Portrait and Landscape Sizes
- 14"x22" is the Outside Frame Dimension
- Overall Frame Depth: 3/4"
- Letterboard with 1/4" grooves allows for easy letter and number insertion 3/4" White or Black Helvetica letters and numbers included (290 Characters)
- Optional Plastic Letter Sets Sizes in Helvetica and Roman Fonts
- Ideal for Signs, Messages, Menus, Directories, Other Info + Announcements
- Hanging Hardware on the frame back for wall or ceiling mount.
- 14x22 Open Face #361 Wood Frame Access Letterboards for INDOOR use