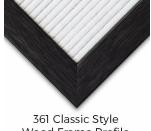

### Product Details

- Wood #361 Felt Access Letterboards
- 14" x 22" Wood Framed Letterboard
- Letter Board with Changeable Letters Open Face Wood Framed Letter Board
- Wooden Picture Frame Style with Top Flat Face Profile
- BLACK, GREY, or WHITE Letter Board Wood Frame Profile: 1 3/16" Wide ()
- #361 Wood Frame Profile Style borders the felt letter board
- Natural Wood Stained Frame
- 10 Popular Wood Frame Finishes Portrait and Landscape Sizes
- 14"x22" is the Outside Frame Dimension
- Overall Frame Depth: 3/4"
- Letterboard with 1/4" grooves allows for easy letter and number insertion 3/4" White or Black Helvetica letters and numbers included (290 Characters)
- Optional Plastic Letter Sets Sizes in Helvetica and Roman Fonts
- Ideal for Signs, Messages, Menus, Directories, Other Info + Announcements
- Hanging Hardware on the frame back for wall or ceiling mount.
- 14x22 Open Face #361 Wood Frame Access Letterboards for INDOOR use

#### Ordering Options

- Frame Orientation: Portrait or Landscape
- Optional letter & character sets (1/2", 3/4", 1", 2", 3")

Wood Frame Profile

| Model           | Letter Board (Overall Frame Size) | Viewable Area     | Orientation           | Ship Wt. |
|-----------------|-----------------------------------|-------------------|-----------------------|----------|
| OFLETW361F-1422 | 14" x 22"                         | 11 5/8" x 19 5/8" | Portrait or Landscape | 6 LBS    |