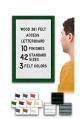

### Product Details

- Wood #361 Felt Access Letterboards
- 14" x 22" Wood Framed Letterboard
- Letter Board with Changeable Letters Open Face Wood Framed Letter Board
- Wooden Picture Frame Style with Top Flat Face Profile
- BLACK, GREY, or WHITE Letter Board Wood Frame Profile: 1 3/16" Wide ()
- #361 Wood Frame Profile Style borders the felt letter board
- Natural Wood Stained Frame
- 10 Popular Wood Frame Finishes Portrait and Landscape Sizes
- 14"x22" is the Outside Frame Dimension
- Overall Frame Depth: 3/4"
- Letterboard with 1/4" grooves allows for easy letter and number insertion 3/4" White or Black Helvetica letters and numbers included (290 Characters)
- Optional Plastic Letter Sets Sizes in Helvetica and Roman Fonts
- Ideal for Signs, Messages, Menus, Directories, Other Info + Announcements
- Hanging Hardware on the frame back for wall or ceiling mount.
- 14x22 Open Face #361 Wood Frame Access Letterboards for INDOOR use