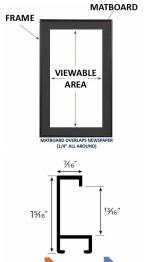

#### IMPORTANT! WE NEED YOUR NEWSPAPER SIZE

Newspaper sizes are constantly changing in this day and age. For that reason we require you to measure your newspaper and provide the **EXACT** dimensions (Width x Height)

When ordering the Newspaper Frame below, make sure to provide your <u>EXACT</u> newspaper measurements into the blank text box labeled: <u>"Enter Your EXACT Newspaper Size"</u> This is the size we will build the newspaper frame for.