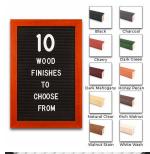

#### Product Details

- Wood #361 Felt Access Letterboards
- 20" x 26" Wood Framed Letterboard
- Letter Board with Changeable Letters Open Face Wood Framed Letter Board
- Wooden Picture Frame Style with Top Flat Face Profile
- BLACK, GREY, or WHITE Letter Board Wood Frame Profile: 1 3/16" Wide ()
- #361 Wood Frame Profile Style borders the felt letter board
- Natural Wood Stained Frame
- 10 Popular Wood Frame Finishes Portrait and Landscape Sizes
- 20"x26" is the Outside Frame Dimension
- Overall Frame Depth: 3/4"
- Letterboard with 1/4" grooves allows for easy letter and number insertion 3/4" White or Black Helvetica letters and numbers included (290 Characters)
- Optional Plastic Letter Sets Sizes in Helvetica and Roman Fonts
- Ideal for Signs, Messages, Menus, Directories, Other Info + Announcements
- Hanging Hardware on the frame back for wall or ceiling mount.
- 20x26 Open Face #361 Wood Frame Access Letterboards for INDOOR use