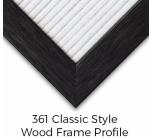

### Access Letterboard 20 x 26 Open Face 361 Wood Framed FELT Letter Board

#### Product Details

- Wood #361 Felt Access Letterboards
- 20" x 26" Wood Framed Letterboard
- Letter Board with Changeable Letters Open Face Wood Framed Letter Board
- Wooden Picture Frame Style with Top Flat Face Profile
- BLACK, GREY, or WHITE Letter Board Wood Frame Profile: 1 3/16" Wide ()
- #361 Wood Frame Profile Style borders the felt letter board
- Natural Wood Stained Frame
- 10 Popular Wood Frame Finishes Portrait and Landscape Sizes
- 20"x26" is the Outside Frame Dimension
- Overall Frame Depth: 3/4"
- Letterboard with 1/4" grooves allows for easy letter and number insertion 3/4" White or Black Helvetica letters and numbers included (290 Characters)
- Optional Plastic Letter Sets Sizes in Helvetica and Roman Fonts
- Ideal for Signs, Messages, Menus, Directories, Other Info + Announcements
- Hanging Hardware on the frame back for wall or ceiling mount.
- 20x26 Open Face #361 Wood Frame Access Letterboards for INDOOR use