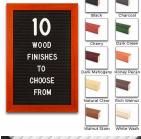

## FOR CURRENT PRICING, VISIT THE ID # LISTED ABOVE FREE SHIPPING

- Wood #361 Felt Access Letterboards
- 7" x 11" Wood Framed Letterboard
- Letter Board with Changeable Letters Open Face Wood Framed Letter Board
- Wooden Picture Frame Style with Top Flat Face Profile
- BLACK, GREY, or WHITE Letter Board Wood Frame Profile: 1 3/16" Wide ()
- #361 Wood Frame Profile Style borders the felt letter board
- Natural Wood Stained Frame
- 10 Popular Wood Frame Finishes Portrait and Landscape Sizes
- 7"x11" is the Outside Frame Dimension
- Overall Frame Depth: 3/4"
- Letterboard with 1/4" grooves allows for easy letter and number insertion 3/4" White or Black Helvetica letters and numbers included (290 Characters)
- Optional Plastic Letter Sets Sizes in Helvetica and Roman Fonts
- Ideal for Signs, Messages, Menus, Directories, Other Info + Announcements
- Hanging Hardware on the frame back for wall or ceiling mount.
- 7x11 Open Face #361 Wood Frame Access Letterboards for INDOOR use