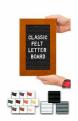

### Access Letterboard 7 x 11 Open Face 361 Wood Framed FELT Letter Board

## FOR CURRENT PRICING, VISIT THE ID # LISTED ABOVE FREE SHIPPING

- Wood #361 Felt Access Letterboards
- 7" x 11" Wood Framed Letterboard
- Letter Board with Changeable Letters Open Face Wood Framed Letter Board
- Wooden Picture Frame Style with Top Flat Face Profile
- BLACK, GREY, or WHITE Letter Board Wood Frame Profile: 1 3/16" Wide ()
- #361 Wood Frame Profile Style borders the felt letter board
- Natural Wood Stained Frame
- 10 Popular Wood Frame Finishes Portrait and Landscape Sizes
- 7"x11" is the Outside Frame Dimension
- Overall Frame Depth: 3/4"
- Letterboard with 1/4" grooves allows for easy letter and number insertion 3/4" White or Black Helvetica letters and numbers included (290 Characters)
- Optional Plastic Letter Sets Sizes in Helvetica and Roman Fonts
- Ideal for Signs, Messages, Menus, Directories, Other Info + Announcements
- Hanging Hardware on the frame back for wall or ceiling mount.
- 7x11 Open Face #361 Wood Frame Access Letterboards for INDOOR use