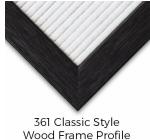

## FOR CURRENT PRICING, VISIT THE ID # LISTED ABOVE FREE SHIPPING

- Wood #361 Felt Access Letterboards
- 7" x 11" Wood Framed Letterboard
- Letter Board with Changeable Letters Open Face Wood Framed Letter Board
- Wooden Picture Frame Style with Top Flat Face Profile
- BLACK, GREY, or WHITE Letter Board Wood Frame Profile: 1 3/16" Wide ()
- #361 Wood Frame Profile Style borders the felt letter board
- Natural Wood Stained Frame
- 10 Popular Wood Frame Finishes Portrait and Landscape Sizes
- 7"x11" is the Outside Frame Dimension
- Overall Frame Depth: 3/4"
- Letterboard with 1/4" grooves allows for easy letter and number insertion 3/4" White or Black Helvetica letters and numbers included (290 Characters)
- Optional Plastic Letter Sets Sizes in Helvetica and Roman Fonts
- Ideal for Signs, Messages, Menus, Directories, Other Info + Announcements
- Hanging Hardware on the frame back for wall or ceiling mount.
- 7x11 Open Face #361 Wood Frame Access Letterboards for INDOOR use