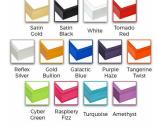

### Variety of Frame Colors

### **Ordering Options**

- Frame Orientation: Portrait or Landscape
- Fabric Covering over Cork Bulletin Board (see 20+ colors below)
- Hard Plastic Push Pins: Clear or Multi-Color pins (100 per box)

| Model           | Cork Board (Overall Frame Size) | Orientation           |
|-----------------|---------------------------------|-----------------------|
| OFCORKM117-2448 | 24" x 48"                       | Portrait or Landscape |