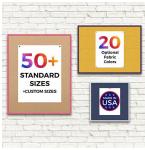

#### **Product Details**

- **Colorful Framed Access Cork Boards**
- 8" x 10" Cork Board
- Open Face Colorful Metal Framed Cork Board
- Natural Tan Board
- Metal Frame Profile: 7/16" Wide ()
- Metal Picture Frame Style with Flat Top Face Profile
- Sleek Design Aluminum Frame 12+ Colorful Metal Frame Finishes
- Portrait and Landscape Sizes
- 8"x10" is the Outside Frame Dimension Overall Frame Depth: 1 5/16"
- Perfect for Business, Office or Home Use
- Optional: Colorful Fabric Covered Cork
- Hanging Hardware on the frame back for easy wall mounting
- Use push pins, tacks or map pins for posting materials
- Call for custom Cork Board Sizes, Frame Styles, Fabrics
- Access Cork Boards Open Face 8 x 10 Display for INDOOR use only

### Ordering Options

- Frame Orientation: Portrait or Landscape
- Fabric Covering over Cork Bulletin Board (see 20+ colors below)
- Hard Plastic Push Pins: Clear or Multi-Color pins (100 per box)

| Model          | Cork Board (Overall Frame Size) | Viewable Area   | Orientation           | Ship Wt. |
|----------------|---------------------------------|-----------------|-----------------------|----------|
| OFCORKM117-810 | 8" x 10"                        | 7 1/8" x 9 1/8" | Portrait or Landscape | 1 LBS    |