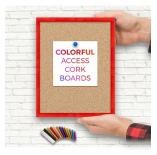

### Access Cork Boardâ,,¢ Open Face 8 x 10 Colorful Metal Framed Bulletin Boards

#### **Product Details**

- **Colorful Framed Access Cork Boards**
- 8" x 10" Cork Board
- Open Face Colorful Metal Framed Cork Board
- Natural Tan Board
- Metal Frame Profile: 7/16" Wide ()
- Metal Picture Frame Style with Flat Top Face Profile
- Sleek Design Aluminum Frame 12+ Colorful Metal Frame Finishes
- Portrait and Landscape Sizes
- 8"x10" is the Outside Frame Dimension Overall Frame Depth: 1 5/16"
- Perfect for Business, Office or Home Use
- Optional: Colorful Fabric Covered Cork
- Hanging Hardware on the frame back for easy wall mounting
- Use push pins, tacks or map pins for posting materials
- Call for custom Cork Board Sizes, Frame Styles, Fabrics
- Access Cork Boards Open Face 8 x 10 Display for INDOOR use only