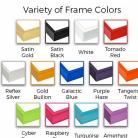

#### **Product Details**

- **Colorful Framed Access Cork Boards**
- 8" x 10" Cork Board
- Open Face Colorful Metal Framed Cork Board
- Natural Tan Board
- Metal Frame Profile: 7/16" Wide ()
- Metal Picture Frame Style with Flat Top Face Profile
- Sleek Design Aluminum Frame 12+ Colorful Metal Frame Finishes
- Portrait and Landscape Sizes
- 8"x10" is the Outside Frame Dimension Overall Frame Depth: 1 5/16"
- Perfect for Business, Office or Home Use
- Optional: Colorful Fabric Covered Cork
- Hanging Hardware on the frame back for easy wall mounting
- Use push pins, tacks or map pins for posting materials
- Call for custom Cork Board Sizes, Frame Styles, Fabrics
- Access Cork Boards Open Face 8 x 10 Display for INDOOR use only

### Ordering Options

- Frame Orientation: Portrait or Landscape
- Fabric Covering over Cork Bulletin Board (see 20+ colors below)
- Hard Plastic Push Pins: Clear or Multi-Color pins (100 per box)

| Model          | Cork Board (Overall Frame Size) | Viewable Area   | Orientation           | Ship Wt. |
|----------------|---------------------------------|-----------------|-----------------------|----------|
| OFCORKM117-810 | 8" x 10"                        | 7 1/8" x 9 1/8" | Portrait or Landscape | 1 LBS    |