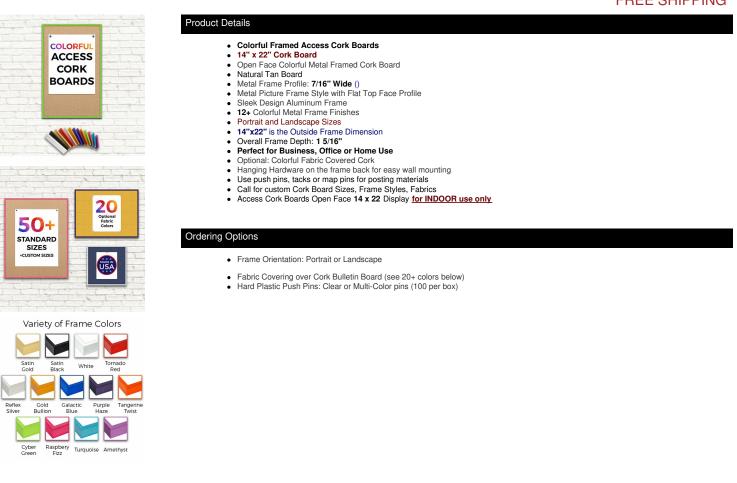

## Access Cork Boardâ,,¢ Open Face 14 x 22 Colorful Metal Framed Bulletin Boards

## FOR CURRENT PRICING, VISIT THE ID # LISTED ABOVE FREE SHIPPING

| Model           | Cork Board (Overall Frame Size) | Viewable Area     | Orientation           | Ship Wt. |
|-----------------|---------------------------------|-------------------|-----------------------|----------|
| OFCORKM117-1422 | 14" x 22"                       | 13 1/8" x 21 1/8" | Portrait or Landscape | 3 LBS    |