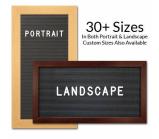

### Ordering Options

- Frame Orientation: Portrait or Landscape
- Optional letter & character sets (1/2", 3/4", 1", 2", 3")

#### Vinyl or Felt available in More Colors

(Blue, Green, Grey, Burgundy, White)

**CUSTOM LARGER SIZES AVAILABLE | CALL US** 

| Model          | Letter Board (Overall Frame Size) | Viewable Size     | Orientation           |
|----------------|-----------------------------------|-------------------|-----------------------|
| OFLETWIDE-2030 | 20" x 30"                         | 14 1/2" x 24 1/2" | Portrait or Landscape |