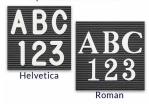

#### Product Details

- Access Letterboardâ,,¢
- **Bold Wide Wood Framed Letterboards**
- 20" x 30" Letter Board Size
- Letter Board with Changeable Letters
- Open Face Wood Framed Letter Board
- BLACK Letter Board
- Durable Black Vinyl Covered Letter Board
- Wood Frame Profile: 2 3/4" Wide
- Wooden Picture Frame Style with Contemporary Flat Face Profile
- Wood Frame (2 3/4" Wide) borders the black vinyl letter board
- Natural Wood Stained Frame
- 7 Popular Wood Frame Finishes
- Portrait and Landscape Sizes
- 20" x 30" Size refer to the Outside Frame Dimension
- Overall Frame Depth: 1"
- Letterboard with 1/4" grooves allows for easy letter and number insertion 3/4" White Helvetica letters and numbers included (290 Characters)
- Optional Plastic Letter Set Sizes in Helvetica and Roman Fonts
- Black PVC Backer is installed onto the backside of the frame to provide additional support to the letter board
- Ideal for Signs, Messages, Menus, Directories, Other Info + Announcements
- Hanging Hardware on the frame back for easy wall or ceiling mount.
- Access Letterboardâ,,¢ Open Face Display Frame 20x30 for INDOOR use

### Ordering Options

- Frame Orientation: Portrait or Landscape
- Optional letter & character sets (1/2", 3/4", 1", 2", 3")