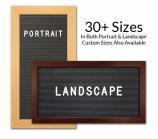

### FREE SHIPPING

Variety of Letter Set Options to Choose From

5 Sizes: ½", ¾", 1", 2", & 3"

### Ordering Options

- Frame Orientation: Portrait or Landscape
- Optional letter & character sets (1/2", 3/4", 1", 2", 3")