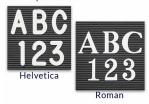

#### Product Details

- Access Letterboardâ,,¢
- **Bold Wide Wood Framed Letterboards**
- 16" x 20" Letter Board Size
- Letter Board with Changeable Letters
- Open Face Wood Framed Letter Board
- **BLACK Letter Board**
- Durable Black Vinyl Covered Letter Board
- Wood Frame Profile: 2 3/4" Wide
- Wooden Picture Frame Style with Contemporary Flat Face Profile
- Wood Frame (2 3/4" Wide) borders the black vinyl letter board
- Natural Wood Stained Frame
- 7 Popular Wood Frame Finishes
- Portrait and Landscape Sizes
- 16" x 20" Size refer to the Outside Frame Dimension
- Overall Frame Depth: 1"
- Letterboard with 1/4" grooves allows for easy letter and number insertion
- 3/4" White Helvetica letters and numbers included (290 Characters) Optional Plastic Letter Set Sizes in Helvetica and Roman Fonts
- Black PVC Backer is installed onto the backside of the frame to provide additional support to the letter board
- Ideal for Signs, Messages, Menus, Directories, Other Info + Announcements
- Hanging Hardware on the frame back for easy wall or ceiling mount.
- Access Letterboardâ,,¢ Open Face Display Frame 16x20 for INDOOR use

### Ordering Options

- Frame Orientation: Portrait or Landscape
- Optional letter & character sets (1/2", 3/4", 1", 2", 3")