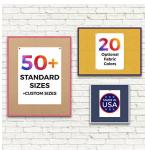

#### Product Details

- **Colorful Framed Access Cork Boards**
- 24" x 84" Cork Board
- Open Face Colorful Metal Framed Cork Board
- Natural Tan Board
- Metal Frame Profile: 7/16" Wide ()
- Metal Picture Frame Style with Flat Top Face Profile
- Sleek Design Aluminum Frame
- 12+ Colorful Metal Frame Finishes
- Portrait and Landscape Sizes
- 24"x84" is the Outside Frame Dimension Overall Frame Depth: 1 5/16"
- Perfect for Business, Office or Home Use
- Optional: Colorful Fabric Covered Cork
- Hanging Hardware on the frame back for easy wall mounting
- Use push pins, tacks or map pins for posting materials
- Call for custom Cork Board Sizes, Frame Styles, Fabrics
- Access Cork Boards Open Face 24 x 84 Display for INDOOR use only

### Ordering Options

- Frame Orientation: Portrait or Landscape
- Fabric Covering over Cork Bulletin Board (see 20+ colors below)
- Hard Plastic Push Pins: Clear or Multi-Color pins (100 per box)

| Model           | Cork Board (Overall Frame Size) | Viewable Area     | Orientation           | Ship Wt. |
|-----------------|---------------------------------|-------------------|-----------------------|----------|
| OFCORKM117-2484 | 24" x 84"                       | 23 1/8" x 83 1/8" | Portrait or Landscape | 14 LBS   |