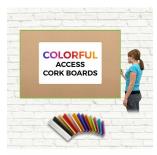

### Access Cork Boardâ,,¢ Open Face 24 x 84 Colorful Metal Framed Bulletin Boards

#### Product Details

- **Colorful Framed Access Cork Boards**
- 24" x 84" Cork Board
- Open Face Colorful Metal Framed Cork Board
- Natural Tan Board
- Metal Frame Profile: 7/16" Wide ()
- Metal Picture Frame Style with Flat Top Face Profile
- Sleek Design Aluminum Frame
- 12+ Colorful Metal Frame Finishes
- Portrait and Landscape Sizes
- 24"x84" is the Outside Frame Dimension Overall Frame Depth: 1 5/16"
- Perfect for Business, Office or Home Use
- Optional: Colorful Fabric Covered Cork
- Hanging Hardware on the frame back for easy wall mounting
- Use push pins, tacks or map pins for posting materials
- Call for custom Cork Board Sizes, Frame Styles, Fabrics
- Access Cork Boards Open Face 24 x 84 Display for INDOOR use only