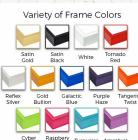

#### Product Details

- **Colorful Framed Access Cork Boards**
- 24" x 84" Cork Board
- Open Face Colorful Metal Framed Cork Board
- Natural Tan Board
- Metal Frame Profile: 7/16" Wide ()
- Metal Picture Frame Style with Flat Top Face Profile
- Sleek Design Aluminum Frame
- 12+ Colorful Metal Frame Finishes
- Portrait and Landscape Sizes
- 24"x84" is the Outside Frame Dimension Overall Frame Depth: 1 5/16"
- Perfect for Business, Office or Home Use
- Optional: Colorful Fabric Covered Cork
- Hanging Hardware on the frame back for easy wall mounting
- Use push pins, tacks or map pins for posting materials
- Call for custom Cork Board Sizes, Frame Styles, Fabrics
- Access Cork Boards Open Face 24 x 84 Display for INDOOR use only

### Ordering Options

- Frame Orientation: Portrait or Landscape
- Fabric Covering over Cork Bulletin Board (see 20+ colors below)
- Hard Plastic Push Pins: Clear or Multi-Color pins (100 per box)

| Model           | Cork Board (Overall Frame Size) | Viewable Area     | Orientation           | Ship Wt. |
|-----------------|---------------------------------|-------------------|-----------------------|----------|
| OFCORKM117-2484 | 24" x 84"                       | 23 1/8" x 83 1/8" | Portrait or Landscape | 14 LBS   |