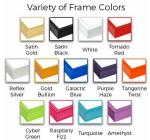

## **Product Details**

- Colorful Framed Access Cork Boards
- 12" x 18" Cork Board Size
- Open Face Colorful Metal Framed Cork Board
- Natural Tan Board + Fabric Options Metal Frame Profile: 7/16" Wide
- Metal Picture Frame Style with Flat Top Face Profile
- Sleek Design Aluminum Frame 12+ Colorful Metal Frame Finishes
- Portrait and Landscape Sizes
- 12"x18" is the Outside Frame Dimension Overall Frame Depth: **1** 5/16"

## Ordering Options

- Frame Orientation: Portrait or Landscape
- Fabric Covering over Cork Bulletin Board (see 20+ colors below)
- Hard Plastic Push Pins: Clear or Multi-Color pins (100 per box)

| Model           | Cork Board (Overall Frame Size) | Viewable Area     | Orientation           | Ship Wt. |
|-----------------|---------------------------------|-------------------|-----------------------|----------|
| OFCORKM117-1218 | 12" x 18"                       | 11 1/8" x 17 1/8" | Portrait or Landscape | 2 LBS    |