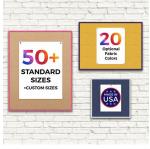

## Ordering Options

- Frame Orientation: Portrait or Landscape
- Fabric Covering over Cork Bulletin Board (see 20+ colors below)
- Hard Plastic Push Pins: Clear or Multi-Color pins (100 per box)

| Model           | Cork Board (Overall Frame Size) | Viewable Area     | Orientation           | Ship Wt. |
|-----------------|---------------------------------|-------------------|-----------------------|----------|
| OFCORKM117-1218 | 12" x 18"                       | 11 1/8" x 17 1/8" | Portrait or Landscape | 2 LBS    |