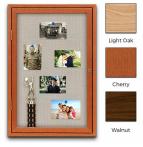

# **Product Details**

- SwingCase Value Line Memory Boxes
- Indoor Enclosed Memory Box
- For Senior Living Memory Care Facilities
- 18" x 24" Memory Box Size
- Ideal for Displaying Photos, Letters, Thin Items + objects
- Wooden Frame Memory Display Case
- Sleek, Durable Wood Frame with Mitered Corners
- Wall Mount Memory Box Shadow Box Display Case
- Single Door Display Cabinet
- Hinged Front Door (opens right to left)
- · Bulletin Board with Natural Cork Board
- Lock and Key Closure
- Portrait Display Case
- 18" W x 24" H x 4" is the Outside Memory Boxes Dimension
- Overall Cabinet Exterior Depth: 4"
- Usable Interior Depth: 3 5/8"
- 3 wood frame finishes: Walnut, Light Oak, and Cherry
- Optional: 10 Fabric Covered Cork Board Colors
- Optional: 4 Painted Cork Colors
- Break Resistant Acrylic: Ideal for Indoor public environments
- Case must be surface mounted on the wall
- Mount by drilling holes through the inside of the backer board (in each corner). Or purchase our optional mounting kit.
- Optional Wall Mounting Hardware Available
- Wood Framed Memory Box Display Cases for INDOOR USE!
- Call for Custom Memory Box Sizes