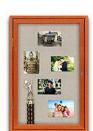

### Value Line Memory Box | 18 x 24 Wall Display Case - 4" Deep

# **Product Details**

- SwingCase Value Line Memory Boxes
- Indoor Enclosed Memory Box
- For Senior Living Memory Care Facilities
- 18" x 24" Memory Box Size
- Ideal for Displaying Photos, Letters, Thin Items + objects
- Wooden Frame Memory Display Case
- Sleek, Durable Wood Frame with Mitered Corners
- Wall Mount Memory Box Shadow Box Display Case
- Single Door Display Cabinet
- Hinged Front Door (opens right to left)
- · Bulletin Board with Natural Cork Board
- Lock and Key Closure
- Portrait Display Case
- 18" W x 24" H x 4" is the Outside Memory Boxes Dimension
- Overall Cabinet Exterior Depth: 4"
- Usable Interior Depth: 3 5/8"
- 3 wood frame finishes: Walnut, Light Oak, and Cherry
- Optional: 10 Fabric Covered Cork Board Colors
- Optional: 4 Painted Cork Colors
- Break Resistant Acrylic: Ideal for Indoor public environments
- Case must be surface mounted on the wall
- Mount by drilling holes through the inside of the backer board (in each corner). Or purchase our optional mounting kit.
- Optional Wall Mounting Hardware Available
- Wood Framed Memory Box Display Cases for INDOOR USE!
- Call for Custom Memory Box Sizes