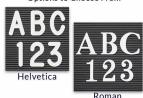

  - Overall Frame Depth: 1 1/8"
    Letterboard with 1/4" grooves allows for easy letter and number insertion
  - 3/4" White Helvetica letters and numbers included (290 Characters)

  - Optional Plastic Letters Sets Sizes in Helvetica and Roman Fonts Ideal for Signs, Messages, Menus, Directories, Other Info + Announcements
  - Hanging Hardware on the frame back for easy wall or ceiling mount.
  - Access Letterboards Open Face 20 x 30 Display for INDOOR use

### Ordering Options

- Frame Orientation: Portrait or Landscape
- Optional letter & character sets (1/2", 3/4", 1", 2", 3")