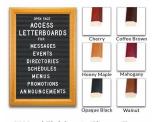

#### Product Details

- - Access Wood 353 Letterboards 20" x 30" Wooden Letterboard and Directory

  - Letter Board with Changeable Letters Open Face Wood Framed Letter Board
  - **BLACK Letter Board**

  - Wood Frame Profile: 1 3/8" Wide ()
    Durable Black Vinyl Covered Letter Board
  - Wooden Picture Frame Style with Flat Profile
  - #353 Wood Frame Profile (1 3/8" Wide) borders the vinyl letter board
  - Natural Wood Stained Frame
  - 6 Popular Wood Frame Finishes
  - Portrait and Landscape Sizes
  - 20"x30" is the Outside Frame Dimension

  - Overall Frame Depth: 1 1/8"
    Letterboard with 1/4" grooves allows for easy letter and number insertion
  - 3/4" White Helvetica letters and numbers included (290 Characters)

  - Optional Plastic Letters Sets Sizes in Helvetica and Roman Fonts Ideal for Signs, Messages, Menus, Directories, Other Info + Announcements
  - Hanging Hardware on the frame back for easy wall or ceiling mount.
  - Access Letterboards Open Face 20 x 30 Display for INDOOR use

#### Vinyl or Felt available in More Colors

(Blue, Green, Grey, Burgundy, White)

**CUSTOM LARGER SIZES AVAILABLE | CALL US** 

6 Wood Finishes to Choose From

Variety of Letter Set Options to Choose From

5 Sizes: ½", ¾", 1", 2", & 3"