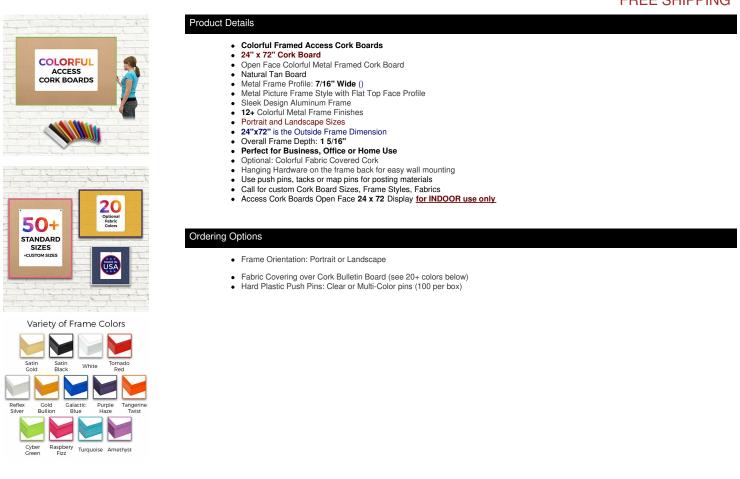

## Access Cork Boardâ,,¢ Open Face 24 x 72 Colorful Metal Framed Bulletin Boards

## FOR CURRENT PRICING, VISIT THE ID # LISTED ABOVE FREE SHIPPING

| Model           | Cork Board (Overall Frame Size) | Viewable Area     | Orientation           | Ship Wt. |
|-----------------|---------------------------------|-------------------|-----------------------|----------|
| OFCORKM117-2472 | 24" x 72"                       | 23 1/8" x 71 1/8" | Portrait or Landscape | 12 LBS   |