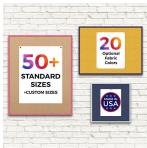

#### Product Details

- **Colorful Framed Access Cork Boards**
- 20" x 30" Cork Board
- Open Face Colorful Metal Framed Cork Board Natural Tan Board
- Metal Frame Profile: 7/16" Wide ()
- Metal Picture Frame Style with Flat Top Face Profile
- Sleek Design Aluminum Frame
- 12+ Colorful Metal Frame Finishes
- Portrait and Landscape Sizes
- 20"x30" is the Outside Frame Dimension Overall Frame Depth: 1 5/16"
- Perfect for Business, Office or Home Use
- Optional: Colorful Fabric Covered Cork
- Hanging Hardware on the frame back for easy wall mounting
- Use push pins, tacks or map pins for posting materials
- Call for custom Cork Board Sizes, Frame Styles, Fabrics
- Access Cork Boards Open Face 20 x 30 Display for INDOOR use only

### Ordering Options

- Frame Orientation: Portrait or Landscape
- Fabric Covering over Cork Bulletin Board (see 20+ colors below)
- Hard Plastic Push Pins: Clear or Multi-Color pins (100 per box)

| Model           | Cork Board (Overall Frame Size) | Viewable Area     | Orientation           | Ship Wt. |
|-----------------|---------------------------------|-------------------|-----------------------|----------|
| OFCORKM117-2030 | 20" x 30"                       | 19 1/8" x 29 1/8" | Portrait or Landscape | 5 LBS    |