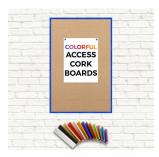

### Access Cork Boardâ,,¢ Open Face 20 x 30 Colorful Metal Framed Bulletin Boards

#### Product Details

- **Colorful Framed Access Cork Boards**
- 20" x 30" Cork Board
- Open Face Colorful Metal Framed Cork Board Natural Tan Board
- Metal Frame Profile: 7/16" Wide ()
- Metal Picture Frame Style with Flat Top Face Profile
- Sleek Design Aluminum Frame
- 12+ Colorful Metal Frame Finishes
- Portrait and Landscape Sizes
- 20"x30" is the Outside Frame Dimension Overall Frame Depth: 1 5/16"
- Perfect for Business, Office or Home Use
- Optional: Colorful Fabric Covered Cork
- Hanging Hardware on the frame back for easy wall mounting
- Use push pins, tacks or map pins for posting materials
- Call for custom Cork Board Sizes, Frame Styles, Fabrics
- Access Cork Boards Open Face 20 x 30 Display for INDOOR use only