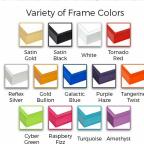

#### Product Details

- **Colorful Framed Access Cork Boards**
- 20" x 30" Cork Board
- Open Face Colorful Metal Framed Cork Board Natural Tan Board
- Metal Frame Profile: 7/16" Wide ()
- Metal Picture Frame Style with Flat Top Face Profile
- Sleek Design Aluminum Frame
- 12+ Colorful Metal Frame Finishes
- Portrait and Landscape Sizes
- 20"x30" is the Outside Frame Dimension Overall Frame Depth: 1 5/16"
- Perfect for Business, Office or Home Use
- Optional: Colorful Fabric Covered Cork
- Hanging Hardware on the frame back for easy wall mounting
- Use push pins, tacks or map pins for posting materials
- Call for custom Cork Board Sizes, Frame Styles, Fabrics
- Access Cork Boards Open Face 20 x 30 Display for INDOOR use only

### Ordering Options

- Frame Orientation: Portrait or Landscape
- Fabric Covering over Cork Bulletin Board (see 20+ colors below)
- Hard Plastic Push Pins: Clear or Multi-Color pins (100 per box)

| Model           | Cork Board (Overall Frame Size) | Viewable Area     | Orientation           | Ship Wt. |
|-----------------|---------------------------------|-------------------|-----------------------|----------|
| OFCORKM117-2030 | 20" x 30"                       | 19 1/8" x 29 1/8" | Portrait or Landscape | 5 LBS    |