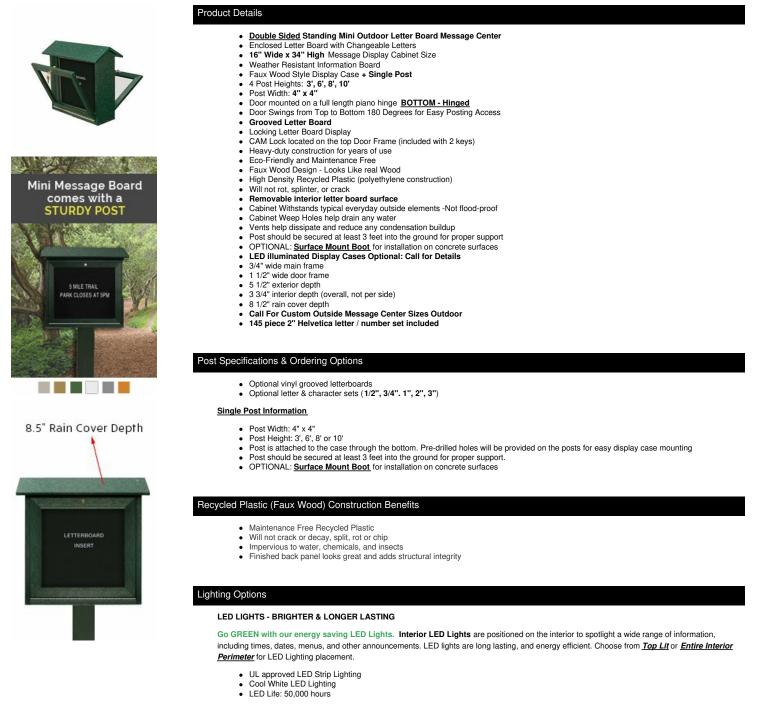

## DOUBLE SIDED "MINI" Message Center Letter Board 16" x 34" with Single Post | BOTTOM Hinged

| Model            | Overall Size        | Viewable Area     | Orientation / Hinge Location |
|------------------|---------------------|-------------------|------------------------------|
| LSIDMCLB-2S-1634 | 16" Wide x 34" High | 11 1/2" x 29 1/2" | Portrait / BOTTOM Hinged     |