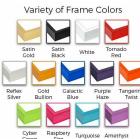

### Product Details

- **Colorful Framed Access Cork Boards**
- 11" x 17" Cork Board
- Open Face Colorful Metal Framed Cork Board Natural Tan Board
- Metal Frame Profile: 7/16" Wide ()
- Metal Picture Frame Style with Flat Top Face Profile
- Sleek Design Aluminum Frame
- 12+ Colorful Metal Frame Finishes
- Portrait and Landscape Sizes
- 11"x17" is the Outside Frame Dimension Overall Frame Depth: 1 5/16"
- Perfect for Business, Office or Home Use
- Optional: Colorful Fabric Covered Cork
- Hanging Hardware on the frame back for easy wall mounting
- Use push pins, tacks or map pins for posting materials
- Call for custom Cork Board Sizes, Frame Styles, Fabrics
- Access Cork Boards Open Face 11 x 17 Display for INDOOR use only

### Ordering Options

- Frame Orientation: Portrait or Landscape
- Fabric Covering over Cork Bulletin Board (see 20+ colors below)
- Hard Plastic Push Pins: Clear or Multi-Color pins (100 per box)

| Model           | Cork Board (Overall Frame Size) | Viewable Area     | Orientation           | Ship Wt. |
|-----------------|---------------------------------|-------------------|-----------------------|----------|
| OFCORKM117-1117 | 11" x 17"                       | 10 1/8" x 13 1/8" | Portrait or Landscape | 2 LBS    |