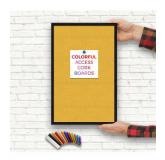

### Access Cork Boardâ,,¢ Open Face 11 x 17Colorful Metal Framed Bulletin Boards

### Product Details

- **Colorful Framed Access Cork Boards**
- 11" x 17" Cork Board
- Open Face Colorful Metal Framed Cork Board Natural Tan Board
- Metal Frame Profile: 7/16" Wide ()
- Metal Picture Frame Style with Flat Top Face Profile
- Sleek Design Aluminum Frame
- 12+ Colorful Metal Frame Finishes
- Portrait and Landscape Sizes
- 11"x17" is the Outside Frame Dimension Overall Frame Depth: 1 5/16"
- Perfect for Business, Office or Home Use
- Optional: Colorful Fabric Covered Cork
- Hanging Hardware on the frame back for easy wall mounting
- Use push pins, tacks or map pins for posting materials
- Call for custom Cork Board Sizes, Frame Styles, Fabrics
- Access Cork Boards Open Face 11 x 17 Display for INDOOR use only