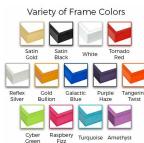

#### Product Details

- Framed Access Cork Boards
- Wall Mount, Open Face 48" x 48" Corkboard
- 12+ Colorful Metal Frame Finishes Natural Tan Cork Bulletin Board
- Metal Frame Profile: 7/16" Wide
- Sleek Aluminum Frame Design
  Classic Metal Picture Frame Style with Flat Top Face Profile
- Square Size: 48 x 48 is the Outside Frame Dimension
- Overall Frame Depth: 1 5/16"
- Perfect for Business, Office, or Home Use Optional: Colorful Fabric Covered Cork
- Hanging Hardware on the frame back for easy wall mounting
- Use push pins, tacks, or map pins for posting materials
- Call for Custom Cork Board Sizes, Frame Styles, Fabrics
- Access Cork Boards Open Face 48 x 48 Display for INDOOR use only

### Ordering Options

- Frame Orientation: Square
- Fabric Covering over Cork Bulletin Board (see 20+ colors below)
- Hard Plastic Push Pins: Clear or Multi-Color pins (100 per box)

| Model           | Cork Board (Overall Frame Size) | Viewable Area     | Orientation | Ship Wt. |
|-----------------|---------------------------------|-------------------|-------------|----------|
| OFCORKM117-4848 | 48" x 48"                       | 47 1/8" x 47 1/8" | Square      | 15 LBS   |