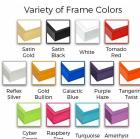

#### Product Details

- **Colorful Framed Access Cork Boards**
- 15" x 20" Cork Board
- Open Face Colorful Metal Framed Cork Board Natural Tan Board
- Metal Frame Profile: 7/16" Wide ()
- Metal Picture Frame Style with Flat Top Face Profile
- Sleek Design Aluminum Frame
- 12+ Colorful Metal Frame Finishes
- Portrait and Landscape Sizes
- 15"x20" is the Outside Frame Dimension Overall Frame Depth: 1 5/16"
- Perfect for Business, Office or Home Use
- Optional: Colorful Fabric Covered Cork
- Hanging Hardware on the frame back for easy wall mounting
- Use push pins, tacks or map pins for posting materials
- Call for custom Cork Board Sizes, Frame Styles, Fabrics
- Access Cork Boards Open Face 15 x 20 Display for INDOOR use only

### Ordering Options

- Frame Orientation: Portrait or Landscape
- Fabric Covering over Cork Bulletin Board (see 20+ colors below)
- Hard Plastic Push Pins: Clear or Multi-Color pins (100 per box)

| Model           | Cork Board (Overall Frame Size) | Viewable Area     | Orientation           | Ship Wt. |
|-----------------|---------------------------------|-------------------|-----------------------|----------|
| OFCORKM117-1520 | 15" x 20"                       | 14 1/8" x 19 1/8" | Portrait or Landscape | 3 LBS    |