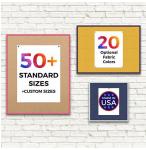

#### Product Details

- **Colorful Framed Access Cork Boards**
- 15" x 20" Cork Board
- Open Face Colorful Metal Framed Cork Board Natural Tan Board
- Metal Frame Profile: 7/16" Wide ()
- Metal Picture Frame Style with Flat Top Face Profile
- Sleek Design Aluminum Frame
- 12+ Colorful Metal Frame Finishes
- Portrait and Landscape Sizes
- 15"x20" is the Outside Frame Dimension Overall Frame Depth: 1 5/16"
- Perfect for Business, Office or Home Use
- Optional: Colorful Fabric Covered Cork
- Hanging Hardware on the frame back for easy wall mounting
- Use push pins, tacks or map pins for posting materials
- Call for custom Cork Board Sizes, Frame Styles, Fabrics
- Access Cork Boards Open Face 15 x 20 Display for INDOOR use only

### Ordering Options

- Frame Orientation: Portrait or Landscape
- Fabric Covering over Cork Bulletin Board (see 20+ colors below)
- Hard Plastic Push Pins: Clear or Multi-Color pins (100 per box)

| Model           | Cork Board (Overall Frame Size) | Viewable Area     | Orientation           | Ship Wt. |
|-----------------|---------------------------------|-------------------|-----------------------|----------|
| OFCORKM117-1520 | 15" x 20"                       | 14 1/8" x 19 1/8" | Portrait or Landscape | 3 LBS    |