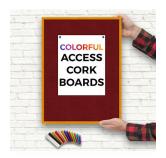

### Access Cork Boardâ,,¢ Open Face 15 x 20 Colorful Metal Framed Bulletin Boards

#### Product Details

- **Colorful Framed Access Cork Boards**
- 15" x 20" Cork Board
- Open Face Colorful Metal Framed Cork Board Natural Tan Board
- Metal Frame Profile: 7/16" Wide ()
- Metal Picture Frame Style with Flat Top Face Profile
- Sleek Design Aluminum Frame
- 12+ Colorful Metal Frame Finishes
- Portrait and Landscape Sizes
- 15"x20" is the Outside Frame Dimension Overall Frame Depth: 1 5/16"
- Perfect for Business, Office or Home Use
- Optional: Colorful Fabric Covered Cork
- Hanging Hardware on the frame back for easy wall mounting
- Use push pins, tacks or map pins for posting materials
- Call for custom Cork Board Sizes, Frame Styles, Fabrics
- Access Cork Boards Open Face 15 x 20 Display for INDOOR use only