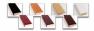

#### Product Details

- 24x48 Access Cork Boardâ,,¢
- **Wood Framed Message Display Board**
- Open Face Corkboard

  Bold Wide-Wood Frame
- Wooden Picture Frame Style with Bold, Flat Face Profile
- 2 3/4" Wide Frame Profile
- Natural Tan Pebble Cork Surface
- 7 Popular Natural Wood Stain Frame Finishes
- Wood Frame Profile: 2 3/4" Wide
- Portrait and Landscape Sizes 24" x 48" refer to the Outside Frame Dimension
- Overall Frame Depth: 1"
- Ideal as a message board, notice board, announcement board
- Black PVC Backer is installed onto the backside of the frame to provide additional support to the bulletin board
- . Hanging Hardware on the frame back for wall or ceiling mount.
- Optional Fabric Covered Cork Colors
  Optional Pushpins: Clear and Multi-Colored
- Access Bulletin Boards, Open Face Display Frames for INDOOR use