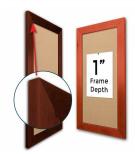

## FOR CURRENT PRICING, VISIT THE ID # LISTED ABOVE

FREE SHIPPING

Bold 234" Wide Wood Profile

#### Product Details

- 24x48 Access Cork Boardâ,,¢
- **Wood Framed Message Display Board**
- Open Face Corkboard

  Bold Wide-Wood Frame
- Wooden Picture Frame Style with Bold, Flat Face Profile
- 2 3/4" Wide Frame Profile
- Natural Tan Pebble Cork Surface
- 7 Popular Natural Wood Stain Frame Finishes
- Wood Frame Profile: 2 3/4" Wide
- Portrait and Landscape Sizes 24" x 48" refer to the Outside Frame Dimension
- Overall Frame Depth: 1"
- Ideal as a message board, notice board, announcement board
- Black PVC Backer is installed onto the backside of the frame to provide additional support to the bulletin board
- . Hanging Hardware on the frame back for wall or ceiling mount.
- Optional Fabric Covered Cork Colors
  Optional Pushpins: Clear and Multi-Colored
- Access Bulletin Boards, Open Face Display Frames for INDOOR use