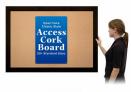

### Access Cork Boardâ,,¢ 24x48 Open Face BOLD WIDE WOOD Framed Cork Bulletin Board

#### Product Details

- 24x48 Access Cork Boardâ,,¢
- **Wood Framed Message Display Board**
- Open Face Corkboard

  Bold Wide-Wood Frame
- Wooden Picture Frame Style with Bold, Flat Face Profile
- 2 3/4" Wide Frame Profile
- Natural Tan Pebble Cork Surface
- 7 Popular Natural Wood Stain Frame Finishes
- Wood Frame Profile: 2 3/4" Wide
- Portrait and Landscape Sizes 24" x 48" refer to the Outside Frame Dimension
- Overall Frame Depth: 1"
- Ideal as a message board, notice board, announcement board
- Black PVC Backer is installed onto the backside of the frame to provide additional support to the bulletin board
- . Hanging Hardware on the frame back for wall or ceiling mount.
- Optional Fabric Covered Cork Colors
  Optional Pushpins: Clear and Multi-Colored
- Access Bulletin Boards, Open Face Display Frames for INDOOR use