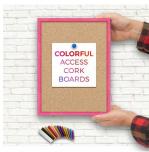

# Access Cork Boardâ,,¢ Open Face 9 x 12 Colorful Metal Framed Bulletin Boards

### **Product Details**

- Colorful Framed Access Cork Boards
- 9" x 12" Cork Board
- Open Face Colorful Metal Framed Cork Board
- Natural Tan Board
- Metal Frame Profile: 7/16" Wide ()
- Metal Picture Frame Style with Flat Top Face Profile
- Sleek Design Aluminum Frame
- 12+ Colorful Metal Frame Finishes
- Portrait and Landscape Sizes
- 9"x12" is the Outside Frame Dimension Overall Frame Depth: 1 5/16"
- Perfect for Business, Office or Home Use
- Optional: Colorful Fabric Covered Cork
- Hanging Hardware on the frame back for easy wall mounting
- Use push pins, tacks or map pins for posting materials
- Ose push pins, tacks or map pins for posting materials
   Call for custom Cork Board Sizes, Frame Styles, Fabrics
- Access Cork Boards Open Face 9 x 12 Display for INDOOR use only