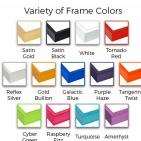

### **Product Details**

- Colorful Framed Access Cork Boards
- 9" x 12" Cork Board
- Open Face Colorful Metal Framed Cork Board
- Natural Tan Board
- Metal Frame Profile: 7/16" Wide ()
- Metal Picture Frame Style with Flat Top Face Profile
- Sleek Design Aluminum Frame
- 12+ Colorful Metal Frame Finishes
- Portrait and Landscape Sizes
- 9"x12" is the Outside Frame Dimension Overall Frame Depth: 1 5/16"
- Perfect for Business, Office or Home Use
- Optional: Colorful Fabric Covered Cork
- Hanging Hardware on the frame back for easy wall mounting
- Use push pins, tacks or map pins for posting materials
- Ose push pins, tacks or map pins for posting materials
   Call for custom Cork Board Sizes, Frame Styles, Fabrics
- Access Cork Boards Open Face 9 x 12 Display for INDOOR use only

## Ordering Options

- Frame Orientation: Portrait or Landscape
- Fabric Covering over Cork Bulletin Board (see 20+ colors below)
- Hard Plastic Push Pins: Clear or Multi-Color pins (100 per box)

| Model          | Cork Board (Overall Frame Size) | Viewable Area    | Orientation           | Ship Wt. |
|----------------|---------------------------------|------------------|-----------------------|----------|
| OFCORKM117-912 | 9" x 12"                        | 8 1/8" x 10 1/8" | Portrait or Landscape | 2 LBS    |