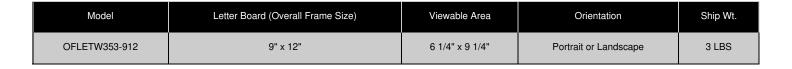

# **Product Sheet**

Item ID # OFLETW353-912

#### Product Details

- Access Wood 353 Letterboards
- 9" x 12" Wooden Letterboard and Directory
- Letter Board with Changeable Letters Open Face Wood Framed Letter Board
- **BLACK Letter Board**
- Wood Frame Profile: 1 3/8" Wide ()
  Durable Black Vinyl Covered Letter Board
- Wooden Picture Frame Style with Flat Profile
- #353 Wood Frame Profile (1 3/8" Wide) borders the vinyl letter board
- Natural Wood Stained Frame
- 6 Popular Wood Frame Finishes
- Portrait and Landscape Sizes
- 9"x12" is the Outside Frame Dimension
- Overall Frame Depth: 1 1/8"
  Letterboard with 1/4" grooves allows for easy letter and number insertion
- 3/4" White Helvetica letters and numbers included (290 Characters)
- Optional Plastic Letters Sets Sizes in Helvetica and Roman Fonts Ideal for Signs, Messages, Menus, Directories, Other Info + Announcements
- Hanging Hardware on the frame back for easy wall or ceiling mount.
- Access Letterboards Open Face 9 x 12 Display for INDOOR use

### Ordering Options

- Frame Orientation: Portrait or Landscape
- Optional letter & character sets (1/2", 3/4", 1", 2", 3")