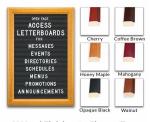

#### Product Details

- Access Wood 353 Letterboards
- 9" x 12" Wooden Letterboard and Directory
- Letter Board with Changeable Letters Open Face Wood Framed Letter Board
- **BLACK Letter Board**
- Wood Frame Profile: 1 3/8" Wide ()
  Durable Black Vinyl Covered Letter Board
- Wooden Picture Frame Style with Flat Profile
- #353 Wood Frame Profile (1 3/8" Wide) borders the vinyl letter board
- Natural Wood Stained Frame
- 6 Popular Wood Frame Finishes
- Portrait and Landscape Sizes
- 9"x12" is the Outside Frame Dimension
- Overall Frame Depth: 1 1/8"
  Letterboard with 1/4" grooves allows for easy letter and number insertion
- 3/4" White Helvetica letters and numbers included (290 Characters)
- Optional Plastic Letters Sets Sizes in Helvetica and Roman Fonts Ideal for Signs, Messages, Menus, Directories, Other Info + Announcements
- Hanging Hardware on the frame back for easy wall or ceiling mount.
- Access Letterboards Open Face 9 x 12 Display for INDOOR use

#### Vinyl or Felt available in More Colors

(Blue, Green, Grey, Burgundy, White)

**CUSTOM LARGER SIZES AVAILABLE | CALL US** 

6 Wood Finishes to Choose From

Variety of Letter Set Options to Choose From

5 Sizes: ½", ¾", 1", 2", & 3"