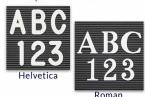

#### Product Details

- Access Wood 353 Letterboards
- 9" x 12" Wooden Letterboard and Directory
- Letter Board with Changeable Letters Open Face Wood Framed Letter Board
- **BLACK Letter Board**
- Wood Frame Profile: 1 3/8" Wide ()
  Durable Black Vinyl Covered Letter Board
- Wooden Picture Frame Style with Flat Profile
- #353 Wood Frame Profile (1 3/8" Wide) borders the vinyl letter board
- Natural Wood Stained Frame
- 6 Popular Wood Frame Finishes
- Portrait and Landscape Sizes
- 9"x12" is the Outside Frame Dimension
- Overall Frame Depth: 1 1/8"
  Letterboard with 1/4" grooves allows for easy letter and number insertion
- 3/4" White Helvetica letters and numbers included (290 Characters)
- Optional Plastic Letters Sets Sizes in Helvetica and Roman Fonts Ideal for Signs, Messages, Menus, Directories, Other Info + Announcements
- Hanging Hardware on the frame back for easy wall or ceiling mount.
- Access Letterboards Open Face 9 x 12 Display for INDOOR use

### Ordering Options

- Frame Orientation: Portrait or Landscape
- Optional letter & character sets (1/2", 3/4", 1", 2", 3")