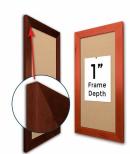

### Product Details

- 20x26 Access Cork Boardâ,,¢
- **Wood Framed Message Display Board**
- Open Face Corkboard

  Bold Wide-Wood Frame
- Wooden Picture Frame Style with Bold, Flat Face Profile
- 2 3/4" Wide Frame Profile
- Natural Tan Pebble Cork Surface
- 7 Popular Natural Wood Stain Frame Finishes
- Wood Frame Profile: 2 3/4" Wide
- Portrait and Landscape Sizes
- 20" x 26" refer to the Outside Frame Dimension
- Overall Frame Depth: 1"
- Ideal as a message board, notice board, announcement board
- Black PVC Backer is installed onto the backside of the frame to provide additional support to the bulletin board
- . Hanging Hardware on the frame back for wall or ceiling mount.
- Optional Fabric Covered Cork Colors
  Optional Pushpins: Clear and Multi-Colored
- Access Bulletin Boards, Open Face Display Frames for INDOOR use