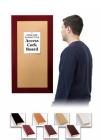

## Access Cork Boardâ,,¢ 20x26 Open Face BOLD WIDE WOOD Framed Cork Bulletin Board

### Product Details

- 20x26 Access Cork Boardâ,,¢
- **Wood Framed Message Display Board**
- Open Face Corkboard

  Bold Wide-Wood Frame
- Wooden Picture Frame Style with Bold, Flat Face Profile
- 2 3/4" Wide Frame Profile
- Natural Tan Pebble Cork Surface
- 7 Popular Natural Wood Stain Frame Finishes
- Wood Frame Profile: 2 3/4" Wide
- Portrait and Landscape Sizes
- 20" x 26" refer to the Outside Frame Dimension
- Overall Frame Depth: 1"
- Ideal as a message board, notice board, announcement board
- Black PVC Backer is installed onto the backside of the frame to provide additional support to the bulletin board
- . Hanging Hardware on the frame back for wall or ceiling mount.
- Optional Fabric Covered Cork Colors
  Optional Pushpins: Clear and Multi-Colored
- Access Bulletin Boards, Open Face Display Frames for INDOOR use