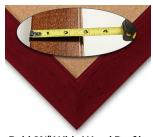

## FREE SHIPPING

Bold 234" Wide Wood Profile

### Product Details

- 20x26 Access Cork Boardâ,,¢
- **Wood Framed Message Display Board**
- Open Face Corkboard

  Bold Wide-Wood Frame
- Wooden Picture Frame Style with Bold, Flat Face Profile
- 2 3/4" Wide Frame Profile
- Natural Tan Pebble Cork Surface
- 7 Popular Natural Wood Stain Frame Finishes
- Wood Frame Profile: 2 3/4" Wide
- Portrait and Landscape Sizes
- 20" x 26" refer to the Outside Frame Dimension
- Overall Frame Depth: 1"
- Ideal as a message board, notice board, announcement board
- Black PVC Backer is installed onto the backside of the frame to provide additional support to the bulletin board
- . Hanging Hardware on the frame back for wall or ceiling mount.
- Optional Fabric Covered Cork Colors
  Optional Pushpins: Clear and Multi-Colored
- Access Bulletin Boards, Open Face Display Frames for INDOOR use