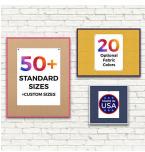

#### Product Details

- **Colorful Framed Access Cork Boards**
- 24" x 48" Cork Board
- Open Face Colorful Metal Framed Cork Board Natural Tan Board
- Metal Frame Profile: 7/16" Wide ()
- Metal Picture Frame Style with Flat Top Face Profile
- Sleek Design Aluminum Frame
- 12+ Colorful Metal Frame Finishes
- Portrait and Landscape Sizes
- 24"x48" is the Outside Frame Dimension Overall Frame Depth: 1 5/16"
- Perfect for Business, Office or Home Use
- Optional: Colorful Fabric Covered Cork
- Hanging Hardware on the frame back for easy wall mounting
- Use push pins, tacks or map pins for posting materials
- Call for custom Cork Board Sizes, Frame Styles, Fabrics
- Access Cork Boards Open Face 24 x 48 Display for INDOOR use only

### Ordering Options

- Frame Orientation: Portrait or Landscape
- Fabric Covering over Cork Bulletin Board (see 20+ colors below)
- Hard Plastic Push Pins: Clear or Multi-Color pins (100 per box)

| Model           | Cork Board (Overall Frame Size) | Viewable Area     | Orientation           | Ship Wt. |
|-----------------|---------------------------------|-------------------|-----------------------|----------|
| OFCORKM117-2448 | 24" x 48"                       | 23 1/8" x 47 1/8" | Portrait or Landscape | 8 LBS    |