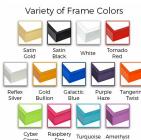

#### Product Details

- **Colorful Framed Access Cork Boards**
- 24" x 48" Cork Board
- Open Face Colorful Metal Framed Cork Board Natural Tan Board
- Metal Frame Profile: 7/16" Wide ()
- Metal Picture Frame Style with Flat Top Face Profile
- Sleek Design Aluminum Frame
- 12+ Colorful Metal Frame Finishes
- Portrait and Landscape Sizes
- 24"x48" is the Outside Frame Dimension Overall Frame Depth: 1 5/16"
- Perfect for Business, Office or Home Use
- Optional: Colorful Fabric Covered Cork
- Hanging Hardware on the frame back for easy wall mounting
- Use push pins, tacks or map pins for posting materials
- Call for custom Cork Board Sizes, Frame Styles, Fabrics
- Access Cork Boards Open Face 24 x 48 Display for INDOOR use only

### Ordering Options

- Frame Orientation: Portrait or Landscape
- Fabric Covering over Cork Bulletin Board (see 20+ colors below)
- Hard Plastic Push Pins: Clear or Multi-Color pins (100 per box)

| Model           | Cork Board (Overall Frame Size) | Viewable Area     | Orientation           | Ship Wt. |
|-----------------|---------------------------------|-------------------|-----------------------|----------|
| OFCORKM117-2448 | 24" x 48"                       | 23 1/8" x 47 1/8" | Portrait or Landscape | 8 LBS    |