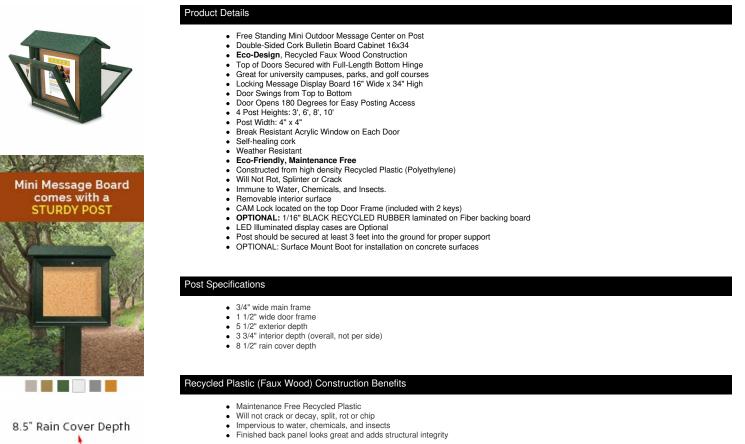

### DOUBLE-SIDED "MINI" Message Center Cork Board 16 x 34 with Single Post | BOTTOM Hinged