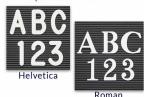

# Product Details

- Access Wood 353 Letterboards
- 22" x 28" Wooden Letterboard and Directory
- Letter Board with Changeable Letters Open Face Wood Framed Letter Board
- **BLACK Letter Board**
- Wood Frame Profile: 1 3/8" Wide ()
  Durable Black Vinyl Covered Letter Board
- Wooden Picture Frame Style with Flat Profile
- #353 Wood Frame Profile (1 3/8" Wide) borders the vinyl letter board
- Natural Wood Stained Frame
- 6 Popular Wood Frame Finishes
- Portrait and Landscape Sizes
- 22"x28" is the Outside Frame Dimension
- Overall Frame Depth: 1 1/8"
  Letterboard with 1/4" grooves allows for easy letter and number insertion
- 3/4" White Helvetica letters and numbers included (290 Characters)
- Optional Plastic Letters Sets Sizes in Helvetica and Roman Fonts Ideal for Signs, Messages, Menus, Directories, Other Info + Announcements
- Hanging Hardware on the frame back for easy wall or ceiling mount.
- Access Letterboards Open Face 22 x 28 Display for INDOOR use

### Ordering Options

- Frame Orientation: Portrait or Landscape
- Optional letter & character sets (1/2", 3/4", 1", 2", 3")

Vinyl or Felt available in More Colors (Blue, Green, Grey, Burgundy, White)

**CUSTOM LARGER SIZES AVAILABLE | CALL US** 