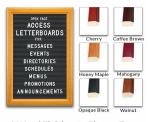

# Product Details

- Access Wood 353 Letterboards
- 22" x 28" Wooden Letterboard and Directory
- Letter Board with Changeable Letters Open Face Wood Framed Letter Board
- **BLACK Letter Board**
- Wood Frame Profile: 1 3/8" Wide ()
  Durable Black Vinyl Covered Letter Board
- Wooden Picture Frame Style with Flat Profile
- #353 Wood Frame Profile (1 3/8" Wide) borders the vinyl letter board
- Natural Wood Stained Frame
- 6 Popular Wood Frame Finishes
- Portrait and Landscape Sizes
- 22"x28" is the Outside Frame Dimension
- Overall Frame Depth: 1 1/8"
  Letterboard with 1/4" grooves allows for easy letter and number insertion
- 3/4" White Helvetica letters and numbers included (290 Characters)
- Optional Plastic Letters Sets Sizes in Helvetica and Roman Fonts Ideal for Signs, Messages, Menus, Directories, Other Info + Announcements
- Hanging Hardware on the frame back for easy wall or ceiling mount.
- Access Letterboards Open Face 22 x 28 Display for INDOOR use

6 Wood Finishes to Choose From

Variety of Letter Set Options to Choose From

5 Sizes: ½", ¾", 1", 2", & 3"

| Model          | Letter Board (Overall Frame Size) | Viewable Area     | Orientation           | Ship Wt. |
|----------------|-----------------------------------|-------------------|-----------------------|----------|
| OFLETW353-2228 | 22" x 28"                         | 19 1/4" x 25 1/4" | Portrait or Landscape | 12 LBS   |