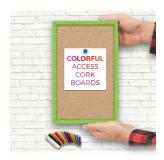

### Access Cork Boardâ,,¢ Open Face 7 x 11 Colorful Metal Framed Bulletin Boards

#### **Product Details**

- **Colorful Framed Access Cork Boards**
- 7" x 11" Cork Board
- Open Face Colorful Metal Framed Cork Board Natural Tan Board
- Metal Frame Profile: 7/16" Wide ()
- Metal Picture Frame Style with Flat Top Face Profile
- Sleek Design Aluminum Frame
- 12+ Colorful Metal Frame Finishes
- Portrait and Landscape Sizes
- 7"x11" is the Outside Frame Dimension Overall Frame Depth: 1 5/16"
- Perfect for Business, Office or Home Use
- Optional: Colorful Fabric Covered Cork
- Hanging Hardware on the frame back for easy wall mounting
- Use push pins, tacks or map pins for posting materials
- Call for custom Cork Board Sizes, Frame Styles, Fabrics
- Access Cork Boards Open Face 7 x 11 Display for INDOOR use only