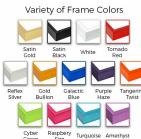

#### **Product Details**

- **Colorful Framed Access Cork Boards**
- 7" x 11" Cork Board
- Open Face Colorful Metal Framed Cork Board Natural Tan Board
- Metal Frame Profile: 7/16" Wide ()
- Metal Picture Frame Style with Flat Top Face Profile
- Sleek Design Aluminum Frame
- 12+ Colorful Metal Frame Finishes
- Portrait and Landscape Sizes
- 7"x11" is the Outside Frame Dimension Overall Frame Depth: 1 5/16"
- Perfect for Business, Office or Home Use
- Optional: Colorful Fabric Covered Cork
- Hanging Hardware on the frame back for easy wall mounting
- Use push pins, tacks or map pins for posting materials
- Call for custom Cork Board Sizes, Frame Styles, Fabrics
- Access Cork Boards Open Face 7 x 11 Display for INDOOR use only

### Ordering Options

- Frame Orientation: Portrait or Landscape
- Fabric Covering over Cork Bulletin Board (see 20+ colors below)
- Hard Plastic Push Pins: Clear or Multi-Color pins (100 per box)

| Model          | Cork Board (Overall Frame Size) | Viewable Area    | Orientation           | Ship Wt. |
|----------------|---------------------------------|------------------|-----------------------|----------|
| OFCORKM117-711 | 7" x 11"                        | 6 1/8" x 10 1/8" | Portrait or Landscape | 1 LBS    |