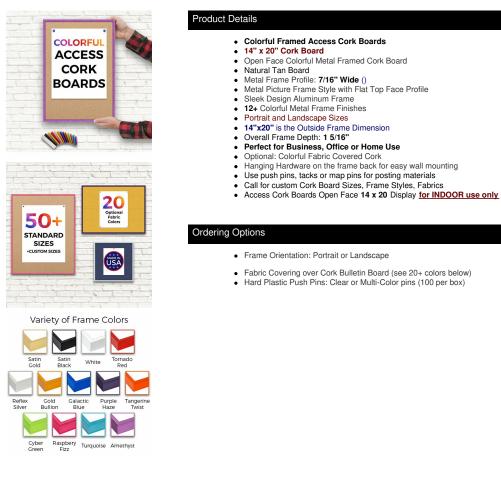

## Access Cork Boardâ,,¢ Open Face 14 x 20 Colorful Metal Framed Bulletin Boards

## FOR CURRENT PRICING, VISIT THE ID # LISTED ABOVE FREE SHIPPING

| Model           | Cork Board (Overall Frame Size) | Viewable Area     | Orientation           | Ship Wt. |
|-----------------|---------------------------------|-------------------|-----------------------|----------|
| OFCORKM117-1420 | 14" x 20"                       | 13 1/8" x 19 1/8" | Portrait or Landscape | 3 LBS    |