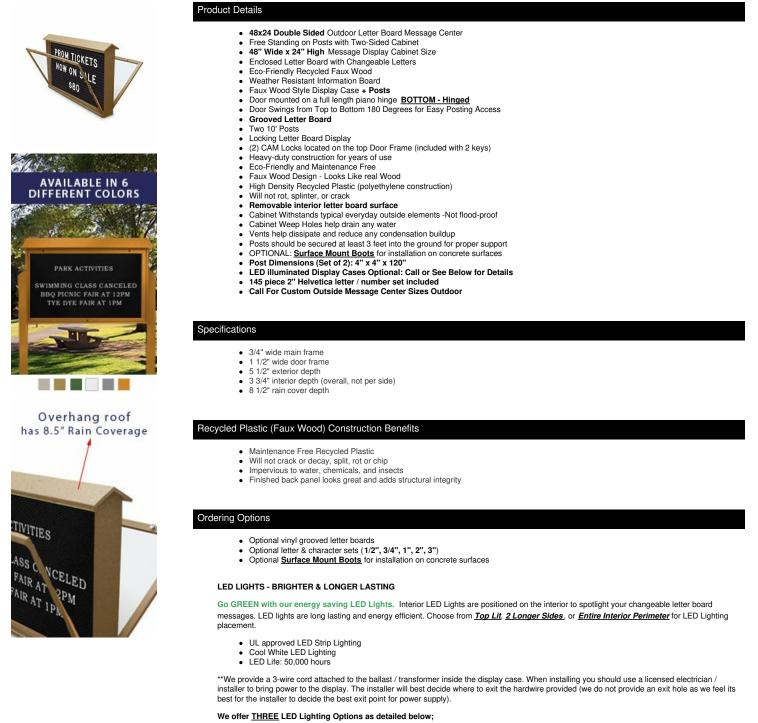

### DOUBLE SIDED Outdoor Message Center Letter Board 48" x 24" with Posts | BOTTOM Hinged